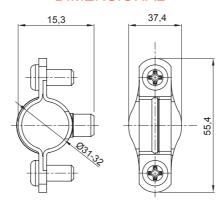

## Product Data Sheet GW50808

## **GW FIT Range**



Systems of accessories for electrical installations used for residential, tertiary and industrial applications. The system consists of fasteners for pipes and cables, cable fittings, accessories for rigid pipes (RK Series) and flexible conduit (DF Series). The system include also a wide variety of cable ties (52FS Range) and terminal blocks (44 Range).

| Material    | Galvanised steel | Internal Ø (mm)            | 31-32 |
|-------------|------------------|----------------------------|-------|
| Description | Collar           | For external conduits (mm) | 31-32 |
| Туре        | With screws      | Electrocod                 | 21211 |

## **DIMENSIONAL**