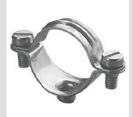

| Material    | Galvanised steel | Internal Ø (mm)            | 31-32 |
|-------------|------------------|----------------------------|-------|
| Description | Collar           | For external conduits (mm) | 31-32 |
| Туре        | With screws      | Electrocod                 | 21211 |