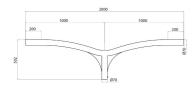

## Product Data Sheet GW87582

## Seria ROAD [5]



Double pole head bracket in hot galvanised steel tubing, 3 or 4mm thick, hot galvanised steel and painted with polyester powder. Supplied with three M8 stainless steel lockscrews for fixing on poles of 60mm diameter.

| Opis       | Podwójny wspornik na głowicę słupa | Seria        | STREET [O3]     |
|------------|------------------------------------|--------------|-----------------|
| Masa (kg)  | 11.5                               | Kolor        | Szary grafitowy |
| Wymiar     | Ø 60mm                             | Długość (mm) | 1+1 m           |
| Electrocod | 240                                |              |                 |

## **DIMENSIONAL**

## PHOTOMETRIC DISTRIBUTION



TECHNICAL SYMBOLOGY

STANDARDS/APPROVALS