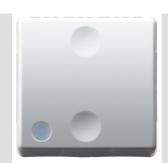

## GW20527

Seria SYSTEM WHITE

The System modular devices make it possible to create infinite combination between devices and plates, thanks to a complete range that is able to satisfy all design, functional and installation requirements. Colour and finiture: glossy white, bright and versatile

The range includes commands, socket- outlets, protection, indicators, connectors and devices for the control, safety and comfort of your home.

| kategoria  | Przycisk | Przycisk             | Z kloszem                 |
|------------|----------|----------------------|---------------------------|
| Kolor      | Biały    | Opis                 | 1P NO - 10 A podświetlany |
| wyjściowe  | 250 V ac | Liczba SYSTEM Moduły | 2                         |
| Electrocod | 0130     |                      |                           |