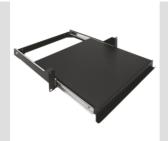

| Opis      | Pó?ka przesuwna 19" | Ud?wig (kg)          | 15         |
|-----------|---------------------|----------------------|------------|
| Materia?  | Stal                | Wyko?czenie          | Zmarszczka |
| Kolor     | Czarny RAL 9005     | Ci?g?o?? okablowania | 2U         |
| G??boko?? | 410 mm              | Electrocod           | 3752       |