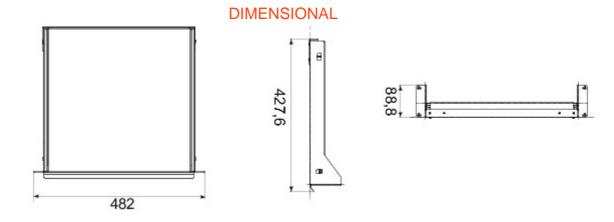

| Opis      | Pó?ka przesuwna 19" | Ud?wig (kg)          | 15         |
|-----------|---------------------|----------------------|------------|
| Materia?  | Stal                | Wyko?czenie          | Zmarszczka |
| Kolor     | Czarny RAL 9005     | Ci?g?o?? okablowania | 2U         |
| G??boko?? | 410 mm              | Electrocod           | 3752       |