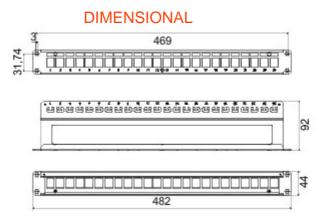

| kategoria            | Pusty panel krosowy 19" | Charakterystyka | Odpowiednie dla 24 gniazd RJ45 UTP/FTP |
|----------------------|-------------------------|-----------------|----------------------------------------|
| Kompatybilno??       | Gniazdo Keystone        | Materia?        | Stal                                   |
| Wyko?czenie          | Zmarszczka              | Kolor           | Czarny RAL 9005                        |
| Ci?g?o?? okablowania | 1U                      | Electrocod      | 3752                                   |