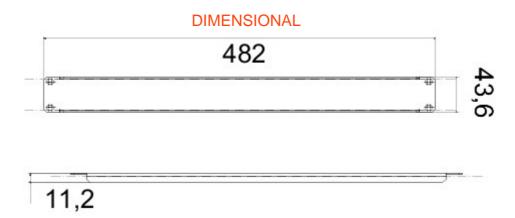

| kategoria            | Panel za?lepiaj?cy 19" | Materia?   | Stal            |
|----------------------|------------------------|------------|-----------------|
| Wyko?czenie          | Zmarszczka             | Kolor      | Czarny RAL 9005 |
| Ci?g?o?? okablowania | 1U                     | Electrocod | 3752            |