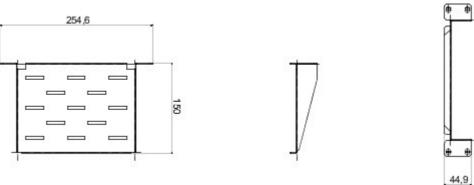

| Opis                 | Pó?ka sta?a 10" | Charakterystyka | G??boko?? 150 mm |
|----------------------|-----------------|-----------------|------------------|
| Ud?wig (kg)          | 10              | Materia?        | Stal             |
| Wyko?czenie          | Zmarszczka      | Kolor           | Czarny RAL 9005  |
| Ci?g?o?? okablowania | 1U              | G??boko??       | 150 mm           |
| Electrocod           | 3752            |                 |                  |