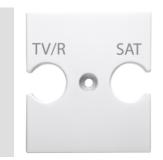

| Opis            | Do puszki TV/R-SAT       | Kolor          | Satynowa biel    |
|-----------------|--------------------------|----------------|------------------|
| Charakterystyka | Os?ona gniazd antenowych | Liczba otworów | 2                |
| Electrocod      | 0122                     | Materia?       | Technopolimerowy |