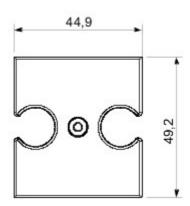

| Opis            | Do puszki TV/R-SAT       | Kolor          | Satynowa biel    |
|-----------------|--------------------------|----------------|------------------|
| Charakterystyka | Os?ona gniazd antenowych | Liczba otworów | 2                |
| Electrocod      | 0122                     | Materia?       | Technopolimerowy |