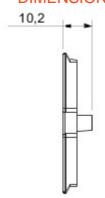

| Opis            | Do puszki TV/R-SAT       | Kolor          | Satynowa biel    |
|-----------------|--------------------------|----------------|------------------|
| Charakterystyka | Os?ona gniazd antenowych | Liczba otworów | 2                |
| Electrocod      | 0122                     | Materia?       | Technopolimerowy |