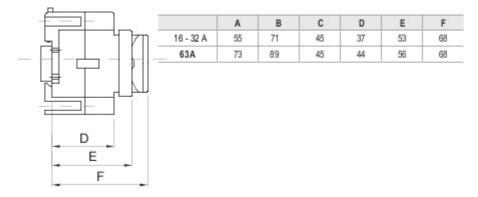

uce wiring time, facilitate installation and guarantee the maximum safety and robustness even in the most demanding conditions.

| Wy??czniki              | Izolator obrotowy | Wersja          | Do monta?u na szynie DIN |
|-------------------------|-------------------|-----------------|--------------------------|
| Pr?d znamionowy (A)     | 16                | Liczba biegunów | 3P                       |
| Liczba modu?ów EN 50022 | 4                 | Kolor ga?ki     | Czarny                   |
| Pr?d w AC21A (415V)     | 16                | Zamykany        | Nie                      |
| Pr?d w AC22A (415V)     | 16                | Kabel przekrój  | 1-10 mm <sup>2</sup>     |
| Pr?d w AC23A (415V)     | 16                |                 |                          |



### DIMENSIONAL



## STANDARDS/APPROVALS

CE

GEWISS S.p.A. Via A. Volta, 1 24069 Cenate Sotto - Bergamo - Italy tel. +39 035 94 61 11 fax +39 035 94 69 09

www.gewiss.com sat@gewiss.com Last update 29/04/2024 Data, measures, designs and pictures are shown only as informative purposes, and could be changed without previous notice