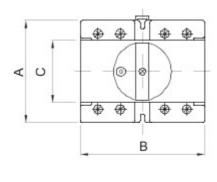

een designed to reduce wiring time, facilitate installation and guarantee the maximum safety and robustness even in the most demanding conditions.

| Wy??czniki              | Izolator obrotowy | Wersja          | Do monta?u na szynie DIN |
|-------------------------|-------------------|-----------------|--------------------------|
| Pr?d znamionowy (A)     | 16                | Liczba biegunów | 2P                       |
| Liczba modu?ów EN 50022 | 4                 | Kolor ga?ki     | Czarny                   |
| Pr?d w AC21A (415V)     | 16                | Zamykany        | Nie                      |
| Pr?d w AC22A (415V)     | 16                | Kabel przekrój  | 1-10 mm²                 |
| Pr?d w AC23A (415V)     | 16                |                 |                          |



## DIMENSIONAL



## STANDARDS/APPROVALS

## CE

GEWISS S.p.A. Via A. Volta, 1 24069 Cenate Sotto - Bergamo - Italy tel. +39 035 94 61 11 fax +39 035 94 69 09

www.gewiss.com sat@gewiss.com Last update 06/05/2024 Data, measures, designs and pictures are shown only as informative purposes, and could be changed without previous notice