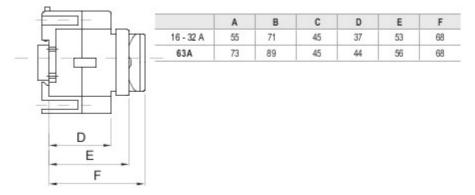

duce wiring time, facilitate installation and guarantee the maximum safety and robustness even in the most demanding conditions.

| Wy??czniki              | Izolator obrotowy | Wersja          | Do monta?u na szynie DIN |
|-------------------------|-------------------|-----------------|--------------------------|
| Pr?d znamionowy (A)     | 16                | Liczba biegunów | 2P                       |
| Liczba modu?ów EN 50022 | 4                 | Kolor ga?ki     | Czarny                   |
| Pr?d w AC21A (415V)     | 16                | Zamykany        | Nie                      |
| Pr?d w AC22A (415V)     | 16                | Kabel przekrój  | 1-10 mm²                 |
| Pr?d w AC23A (415V)     | 16                |                 |                          |



## DIMENSIONAL



## STANDARDS/APPROVALS

## CE

GEWISS S.p.A. Via A. Volta, 1 24069 Cenate Sotto - Bergamo - Italy tel. +39 035 94 61 11 fax +39 035 94 69 09

www.gewiss.com sat@gewiss.com Last update 06/05/2024 Data, measures, designs and pictures are shown only as informative purposes, and could be changed without previous notice