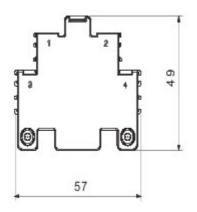

r switches from 16 A to 160 A, available in boxes both in insulating material and metal, in control or emergency versions, compatible with the main applications for residential, tertiary and industrial contexts.

residential, tertiary and industrial contexts.

DC versions for photovoltaic applications are also available from 16 A to 40 A in insulating box.

The series is completed with versions for board from 16 A to 800 A and for DIN rail fixing from 16 A to 63 A, which can be equipped with auxiliary contacts.

The devices have been designed to reduce wiring time, facilitate installation and guarantee the maximum safety and robustness even in the most demanding conditions.

Do izolatora

16 A - 25 A - 32 A - 40 A - 63 A - 80 A Pr?d w AC15 (230 V)

6 3

Typ Styk

2 NO Pr?d w AC15 (380 V)



## **DIMENSIONAL**



## STANDARDS/APPROVALS



GEWISS S.p.A. Via A. Volta, 1 24069 Cenate Sotto - Bergamo - Italy tel. +39 035 94 61 11 fax +39 035 94 69 09 www.gewiss.com sat@gewiss.com Last update 26/04/2024 Data, measures, designs and pictures are shown only as informative purposes, and could be changed without previous notice