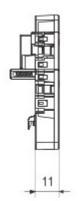

o 160 A, available in boxes both in insulating material and metal, in control or emergency versions, compatible with the main applications for residential, tertiary and industrial contexts.

residential, tertiary and industrial contexts.

DC versions for photovoltaic applications are also available from 16 A to 40 A in insulating box.

The series is completed with versions for board from 16 A to 800 A and for DIN rail fixing from 16 A to 63 A, which can be equipped with auxiliary contacts.

The devices have been designed to reduce wiring time, facilitate installation and guarantee the maximum safety and robustness even in the most demanding conditions.

Do izolatora

16 A - 25 A - 32 A - 40 A - 63 A - 80 A Pr?d w AC15 (230 V)

6 3

Typ Styk

2 NO Pr?d w AC15 (380 V)



## **DIMENSIONAL**



## STANDARDS/APPROVALS



GEWISS S.p.A. Via A. Volta, 1 24069 Cenate Sotto - Bergamo - Italy tel. +39 035 94 61 11 fax +39 035 94 69 09 www.gewiss.com sat@gewiss.com Last update 26/04/2024 Data, measures, designs and pictures are shown only as informative purposes, and could be changed without previous notice