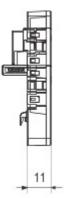

ting material and metal, in control or emergency versions, compatible with the main applications for

residential, tertiary and industrial contexts. DC versions for photovoltaic applications are also available from 16 A to 40 A in insulating box. The series is completed with versions for board from 16 A to 800 A and for DIN rail fixing from 16 A to 63 A, which can be equipped with auxiliary contacts.

The devices have been designed to reduce wiring time, facilitate installation and guarantee the maximum safety and robustness even in the most demanding conditions.

| 16 A - 25 A - 32 A - 40 A - 63 A - 80 A | Pr?d w AC15 (230 V) | 6 |
|-----------------------------------------|---------------------|---|
| 1 NO + 1 NZ                             | Pr?d w AC15 (380 V) | 3 |



## DIMENSIONAL



## STANDARDS/APPROVALS



GEWISS S.p.A. Via A. Volta, 1 24069 Cenate Sotto - Bergamo - Italy tel. +39 035 94 61 11 fax +39 035 94 69 09

www.gewiss.com sat@gewiss.com Last update 26/04/2024 Data, measures, designs and pictures are shown only as informative purposes, and could be changed without previous notice