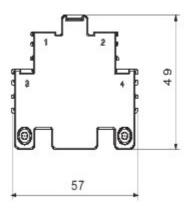

xes both in insulating material and metal, in control or emergency versions, compatible with the main applications for

residential, tertiary and industrial contexts. DC versions for photovoltaic applications are also available from 16 A to 40 A in insulating box. The series is completed with versions for board from 16 A to 800 A and for DIN rail fixing from 16 A to 63 A, which can be equipped with auxiliary contacts.

The devices have been designed to reduce wiring time, facilitate installation and guarantee the maximum safety and robustness even in the most demanding conditions.

| 16 A - 25 A - 32 A - 40 A - 63 A - 80 A | Pr?d w AC15 (230 V) | 6 |
|-----------------------------------------|---------------------|---|
| 1 NO + 1 NZ                             | Pr?d w AC15 (380 V) | 3 |



## DIMENSIONAL



## STANDARDS/APPROVALS



GEWISS S.p.A. Via A. Volta, 1 24069 Cenate Sotto - Bergamo - Italy tel. +39 035 94 61 11 fax +39 035 94 69 09

www.gewiss.com sat@gewiss.com Last update 26/04/2024 Data, measures, designs and pictures are shown only as informative purposes, and could be changed without previous notice