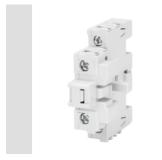

## **Product Data Sheet** GW70026

70 RT HP Range

Do izolatora

Typ Styk

70 RT HP is a complete offer of rotary isolator switches from 16 A to 160 A, available in boxes both in insulating material and metal, in control or emergency versions, compatible with the main applications for

The devices have been designed to reduce wiring time, facilitate installation and guarantee the maximum safety and robustness even in the most demanding conditions.

| 16 A - 25 A - 32 A - 40 A - 63 A - 80 A | Pr?d w AC15 (230 V) | 6 |
|-----------------------------------------|---------------------|---|
| 1 NO + 1 NZ                             | Pr?d w AC15 (380 V) | 3 |