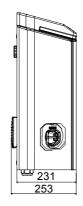

heet                      | Thermal-magnetic protection          | Currently not present            |
| External treatments   | Anti-corrosion and anti-graffiti | Type of residual current protection  | Currently not present            |
| IP degree             | IP55                             | Power meter                          | Currently not present            |
| Mechanical resistance | IK10                             | DC Leakage check                     | Currently not present            |
| Operating temperature | -25 +50 °C                       | (Auto)restart electrical protections | Currently not present            |
| Customizations        | Yes (front)                      |                                      |                                  |

## **DIMENSIONAL**







## **TECHNICAL SYMBOLOGY**

IP

IK

IP55

IK10

STANDARDS/APPROVALS

(€