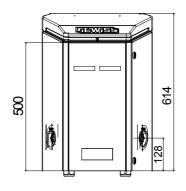

sheet                      | Thermal-magnetic protection          | Currently not present            |
| External treatments   | Anti-corrosion and anti-graffiti | Type of residual current protection  | Currently not present            |
| IP degree             | IP55                             | Power meter                          | Currently not present            |
| Mechanical resistance | IK10                             | DC Leakage check                     | Currently not present            |
| Operating temperature | -25 +50 °C                       | (Auto)restart electrical protections | Currently not present            |
| Customizations        | Yes (front)                      |                                      |                                  |

## **DIMENSIONAL**







## **TECHNICAL SYMBOLOGY**

IP

IK

IP55

IK10

STANDARDS/APPROVALS

(€