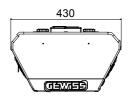

et                      | Thermal-magnetic protection          | Currently not present            |
| External treatments   | Anti-corrosion and anti-graffiti | Type of residual current protection  | Currently not present            |
| IP degree             | IP55                             | Power meter                          | Currently not present            |
| Mechanical resistance | IK10                             | DC Leakage check                     | Currently not present            |
| Operating temperature | -25 +50 °C                       | (Auto)restart electrical protections | Currently not present            |
| Customizations        | Yes (front)                      |                                      |                                  |

## **DIMENSIONAL**







## **TECHNICAL SYMBOLOGY**

IP

IK

IP55

IK10

STANDARDS/APPROVALS

(€