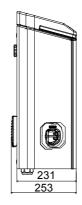

heet                      | Thermal-magnetic protection          | Currently not present            |
| External treatments   | Anti-corrosion and anti-graffiti | Type of residual current protection  | Currently not present            |
| IP degree             | IP55                             | Power meter                          | Currently not present            |
| Mechanical resistance | IK10                             | DC Leakage check                     | Currently not present            |
| Operating temperature | -25 +50 °C                       | (Auto)restart electrical protections | Currently not present            |
| Customizations        | Yes (front)                      |                                      |                                  |

## **DIMENSIONAL**







## **TECHNICAL SYMBOLOGY**

IP

IK

IP55

IK10

STANDARDS/APPROVALS

(€