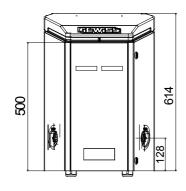

sheet                      | Thermal-magnetic protection          | Currently not present            |
| External treatments   | Anti-corrosion and anti-graffiti | Type of residual current protection  | Currently not present            |
| IP degree             | IP55                             | Power meter                          | Currently not present            |
| Mechanical resistance | IK10                             | DC Leakage check                     | Currently not present            |
| Operating temperature | -25 +50 °C                       | (Auto)restart electrical protections | Currently not present            |
| Customizations        | Yes (front)                      |                                      |                                  |

## **DIMENSIONAL**







## **TECHNICAL SYMBOLOGY**

IP

IK

IP55

IK10

STANDARDS/APPROVALS

(€