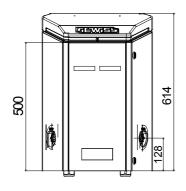

etic protection                 | Currently not present            |
| External treatments   | Anti-corrosion and anti-graffiti | Type of residual current protection         | Currently not present            |
| IP degree             | IP55                             | Power meter                                 | No                               |
| Mechanical resistance | IK10                             | DC Leakage check                            | Currently not present            |
| Operating temperature | -25 +50 °C                       | (Auto)restart electrical protections        | No                               |
| Customizations        | Yes (front)                      |                                             |                                  |

## **DIMENSIONAL**







## **TECHNICAL SYMBOLOGY**

IP

IK

IP55

IK10

STANDARDS/APPROVALS

**(**E