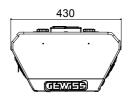

protection                 | Currently not present            |
| External treatments   | Anti-corrosion and anti-graffiti | Type of residual current protection         | Currently not present            |
| IP degree             | IP55                             | Power meter                                 | No                               |
| Mechanical resistance | IK10                             | DC Leakage check                            | Currently not present            |
| Operating temperature | -25 +50 °C                       | (Auto)restart electrical protections        | No                               |
| Customizations        | Yes (front)                      |                                             |                                  |

## **DIMENSIONAL**







## **TECHNICAL SYMBOLOGY**

IP

IK

IP55

IK10

STANDARDS/APPROVALS

**(**E