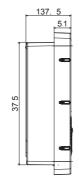

rial                    | Thermoplastic (Post-industrial origin)      |
| Thermal-magnetic protection          | Currently not present | External treatments         | No                                          |
| Type of residual current protection  | Currently not present | IP degree                   | IP55                                        |
| Power meter                          | Currently not present | Mechanical resistance       | IK10                                        |
| DC Leakage check                     | Yes                   | Operating temperature       | -25 +50 °C                                  |
| (Auto)restart electrical protections | Currently not present | Customizations              | No                                          |

## **DIMENSIONAL**







## **TECHNICAL SYMBOLOGY**

IP

IK

IP55

IK10

## STANDARDS/APPROVALS