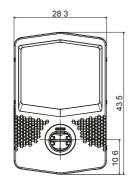

terial                    | Thermoplastic (Post-industrial origin)      |
| Thermal-magnetic protection          | Currently not present | External treatments         | No                                          |
| Type of residual current protection  | Currently not present | IP degree                   | IP55                                        |
| Power meter                          | Currently not present | Mechanical resistance       | IK10                                        |
| DC Leakage check                     | Yes                   | Operating temperature       | -25 +50 °C                                  |
| (Auto)restart electrical protections | Currently not present | Customizations              | No                                          |

## **DIMENSIONAL**







## **TECHNICAL SYMBOLOGY**

IP

IK

IP55

IK10

## STANDARDS/APPROVALS