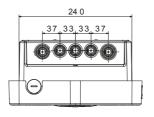

al                    | Thermoplastic (Post-industrial origin)      |
| Thermal-magnetic protection          | Currently not present | External treatments         | No                                          |
| Type of residual current protection  | Currently not present | IP degree                   | IP55                                        |
| Power meter                          | Currently not present | Mechanical resistance       | IK10                                        |
| DC Leakage check                     | Yes                   | Operating temperature       | -25 +50 °C                                  |
| (Auto)restart electrical protections | Currently not present | Customizations              | No                                          |

## **DIMENSIONAL**







## **TECHNICAL SYMBOLOGY**

IP

IK

IP55

IK10

## STANDARDS/APPROVALS