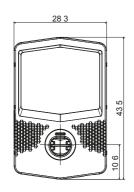

terial                    | Thermoplastic (Post-industrial origin)      |
| Thermal-magnetic protection          | Currently not present | External treatments         | No                                          |
| Type of residual current protection  | Currently not present | IP degree                   | IP55                                        |
| Power meter                          | Currently not present | Mechanical resistance       | IK10                                        |
| DC Leakage check                     | Yes                   | Operating temperature       | -25 +50 °C                                  |
| (Auto)restart electrical protections | Currently not present | Customizations              | Yes (front)                                 |

## **DIMENSIONAL**







## **TECHNICAL SYMBOLOGY**

IP

IK

IP55

IK10

## STANDARDS/APPROVALS