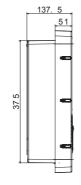

rial                    | Thermoplastic (Post-industrial origin)      |
| Thermal-magnetic protection          | Currently not present | External treatments         | No                                          |
| Type of residual current protection  | Currently not present | IP degree                   | IP55                                        |
| Power meter                          | Currently not present | Mechanical resistance       | IK10                                        |
| DC Leakage check                     | Yes                   | Operating temperature       | -25 +50 °C                                  |
| (Auto)restart electrical protections | Currently not present | Customizations              | Yes (front)                                 |

## **DIMENSIONAL**







## **TECHNICAL SYMBOLOGY**

IP

IK

IP55

IK10

## STANDARDS/APPROVALS