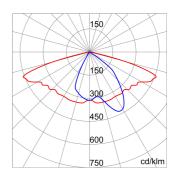

| Number of modules                            | 4 (4x3 LED)                       |
| Nominal flux (lm)      | 12480                                           | Lumen output (Im)                            | 10480                             |
| LED Life Time (L80B05) | 77000 h                                         | Warranty                                     | 5 years                           |
| Weight (kg)            | 8.4                                             | Overvoltage resistance                       | Common and dfferential mode: 10KV |
| Electrocod             | 244C                                            |                                              |                                   |

#### **DIMENSIONAL**



#### PHOTOMETRIC DISTRIBUTION



## **TECHNICAL SYMBOLOGY**



IP66















### STANDARDS/APPROVALS