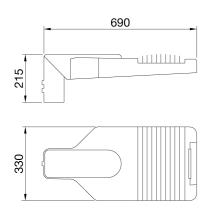

| 0.7 A                                           | Number of modules                            | 4 (4x3 LED)                       |
| Nominal flux (lm)      | 12480                                           | Lumen output (Im)                            | 10480                             |
| LED Life Time (L80B05) | 77000 h                                         | Warranty                                     | 5 years                           |
| Weight (kg)            | 8.4                                             | Overvoltage resistance                       | Common and dfferential mode: 10KV |
| Electrocod             | 244C                                            |                                              |                                   |

#### **DIMENSIONAL**



#### PHOTOMETRIC DISTRIBUTION



## **TECHNICAL SYMBOLOGY**



IP66















### STANDARDS/APPROVALS