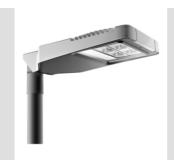

# **Product Data Sheet** GWR577457K

ROAD [5] Range

High-power LED streetlight with cover, frame, and pole attachment in EN AB 46100 die-cast aluminium with low copper content, with polyester powder coating. Suitable for installation both on top of the pole and offset, with 5° pitch adjustment. Opening and closing system with integrated front handle. Closure fabricated in tempered flat glass (thickness 4 mm). Cable input via PG13.5. Safety switch. Cable plate in PA6.6+FV. Printed Circuit Board (PCB) in metal core. Metallic PC optic system. Common mode surge protection up to 10 kV. Operational up to 50°C ambient temperature but with reduction of the supply current as indicated in the