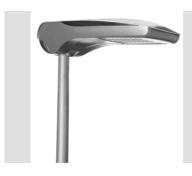

## GW87432

On request

Road reinforcement with road optics and simplified maintenance, consisting of cover, frame and pole attachment in powder coated aluminium die-casting: aluminium with low copper content powder coated polyester after pre-treatment, for increased corrosion resistance. PA6 side ventilation grills. Optical system made with methacrylate lens, consisting of several different lenses that, with a single photometric distribution, and varying the installation parameters and the number of motors installed, allows the achievement of the obligatory road requirements. Common immunity to surges up to 12kV, according to IEC EN 61000-4-5 (issued by a third party) without the aid of additional protective devices. Can be used up to 50°C ambient temperature but with reduction of the supply current as indicated in the Instruction Manual.

| Application                | External                                                 | Series                                       | STREET [O3]                 |
|----------------------------|----------------------------------------------------------|----------------------------------------------|-----------------------------|
| Туре                       | Stand alone                                              | IP degree                                    | IP66                        |
| Mechanical resistance      | IK08 BODY - IK06 LENS                                    | Insulation class                             | II                          |
| Tilt adjustable            | ±20° bracket - 0°÷20° pole head                          | Maximum surface exposed to the wind          | 0.26 m <sup>2</sup>         |
| Operating temperature      | -25 +40 °C                                               | Weight (kg)                                  | 9.7                         |
| Colour                     | Graphite/Aluminium                                       | Minimum distance from the illuminated object | 1 m                         |
| Voltage                    | 220/240 V - 50/60 Hz - Stand alone and/or possibility of | Lamp                                         | LED                         |
|                            | dimmer 1-10 V                                            |                                              |                             |
| System power               | 99 W                                                     | Driver type                                  | Constant Current Driver Led |
| Optic                      | ST2 - ULOR: 0%                                           | Voltage                                      | 220-240 V - 50/60 Hz        |
| Colour temperature         | 4000 K (CRI>70)                                          | LED current                                  | 700 mA                      |
| Number of modules          | 3 (3x16 LED)                                             | Nominal flux (lm)                            | 11740                       |
| Lumen output (lm)          | 10300                                                    | LED Life Time (L80B10)                       | 100000 h                    |
| LED Life Time (L90B20)     | 50000 h                                                  | Warranty                                     | 5 years                     |
| Overvoltage resistance     | Common mode: 8KV; Differential mode:                     | Electrocod                                   | 244C                        |
|                            | 6KV                                                      |                                              |                             |
| Light souce replaceability | By professional                                          | Controlgear replaceability                   | By professional             |