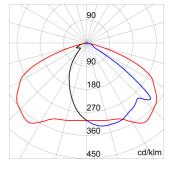

LED Life Time (L80B10)                       | 100000 h                    |
| LED Life Time (L90B20)     | 50000 h                                                  | Warranty                                     | 5 years                     |
| Overvoltage resistance     | Common mode: 8KV; Differential mode:                     | Electrocod                                   | 244C                        |
|                            | 6KV                                                      |                                              |                             |
| Light souce replaceability | By professional                                          | Controlgear replaceability                   | By professional             |

### **DIMENSIONAL**

#### PHOTOMETRIC DISTRIBUTION





### **TECHNICAL SYMBOLOGY**



ΙP

IP66

IK08 BODY -**IK06 LENS** 



CONSTANT CURRENT DRIVER

















## STANDARDS/APPROVALS