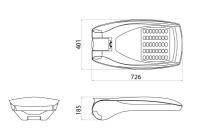

| LED Life Time (L80B10)                       | 100000 h                    |
| LED Life Time (L90B20)     | 50000 h                                                  | Warranty                                     | 5 years                     |
| Overvoltage resistance     | Common mode: 8KV; Differential mode:                     | Electrocod                                   | 244C                        |
|                            | 6KV                                                      |                                              |                             |
| Light souce replaceability | By professional                                          | Controlgear replaceability                   | By professional             |

### **DIMENSIONAL**

#### PHOTOMETRIC DISTRIBUTION





### **TECHNICAL SYMBOLOGY**



ΙP

IP66

IK08 BODY -**IK06 LENS** 



CONSTANT CURRENT DRIVER

















## STANDARDS/APPROVALS