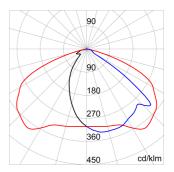

#### PHOTOMETRIC DISTRIBUTION

| Application                | External                                                 | Series                                       | STREET [O3]                 |
|----------------------------|----------------------------------------------------------|----------------------------------------------|-----------------------------|
| Туре                       | Stand alone                                              | IP degree                                    | IP66                        |
| Mechanical resistance      | IK08 BODY - IK06 LENS                                    | Insulation class                             | II                          |
| Tilt adjustable            | ±20° bracket - 0°÷20° pole head                          | Maximum surface exposed to the wind          | 0.26 m <sup>2</sup>         |
| Operating temperature      | -25 +35 °C                                               | Weight (kg)                                  | 9.1                         |
| Colour                     | Graphite/Aluminium                                       | Minimum distance from the illuminated object | 1 m                         |
| Voltage                    | 220/240 V - 50/60 Hz - Stand alone and/or possibility of | Lamp                                         | LED                         |
|                            | dimmer 1-10 V                                            |                                              |                             |
| System power               | 68 W                                                     | Driver type                                  | Constant Current Driver Led |
| Optic                      | ST2 - ULOR: 0%                                           | Voltage                                      | 220-240 V - 50/60 Hz        |
| Colour temperature         | 4000 K (CRI>70)                                          | LED current                                  | 700 mA                      |
| Number of modules          | 2 (2x16 LED)                                             | Nominal flux (lm)                            | 8050                        |
| Lumen output (Im)          | 7060                                                     | LED Life Time (L80B10)                       | 100000 h                    |
| LED Life Time (L90B20)     | 50000 h                                                  | Warranty                                     | 5 years                     |
| Overvoltage resistance     | Common mode: 10KV; Differential mode:                    | Electrocod                                   | 244C                        |
|                            | 6KV                                                      |                                              |                             |
| Light souce replaceability | By professional                                          | Controlgear replaceability                   | By professional             |