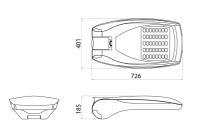

#### **DIMENSIONAL**

| Application                | External                                                 | Series                                       | STREET [O3]                 |
|----------------------------|----------------------------------------------------------|----------------------------------------------|-----------------------------|
| Туре                       | Stand alone                                              | IP degree                                    | IP66                        |
| Mechanical resistance      | IK08 BODY - IK06 LENS                                    | Insulation class                             | II                          |
| Tilt adjustable            | ±20° bracket - 0°÷20° pole head                          | Maximum surface exposed to the wind          | 0.26 m <sup>2</sup>         |
| Operating temperature      | -25 +35 °C                                               | Weight (kg)                                  | 9.1                         |
| Colour                     | Graphite/Aluminium                                       | Minimum distance from the illuminated object | 1 m                         |
| Voltage                    | 220/240 V - 50/60 Hz - Stand alone and/or possibility of | Lamp                                         | LED                         |
|                            | dimmer 1-10 V                                            |                                              |                             |
| System power               | 68 W                                                     | Driver type                                  | Constant Current Driver Led |
| Optic                      | ST2 - ULOR: 0%                                           | Voltage                                      | 220-240 V - 50/60 Hz        |
| Colour temperature         | 4000 K (CRI>70)                                          | LED current                                  | 700 mA                      |
| Number of modules          | 2 (2x16 LED)                                             | Nominal flux (lm)                            | 8050                        |
| Lumen output (Im)          | 7060                                                     | LED Life Time (L80B10)                       | 100000 h                    |
| LED Life Time (L90B20)     | 50000 h                                                  | Warranty                                     | 5 years                     |
| Overvoltage resistance     | Common mode: 10KV; Differential mode:                    | Electrocod                                   | 244C                        |
|                            | 6KV                                                      |                                              |                             |
| Light souce replaceability | By professional                                          | Controlgear replaceability                   | By professional             |