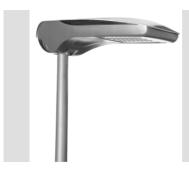

#### On request

Road reinforcement with road optics and simplified maintenance, consisting of cover, frame and pole attachment in powder coated aluminium die-casting: aluminium with low copper content powder coated polyester after pre-treatment, for increased corrosion resistance. PA6 side ventilation grills. Optical system made with methacrylate lens, consisting of several different lenses that, with a single photometric distribution, and varying the installation parameters and the number of motors installed, allows the achievement of the obligatory road requirements. Common immunity to surges up to 12kV, according to IEC EN 61000-4-5 (issued by a third party) without the aid of additional protective devices. Can be used up to 50°C ambient temperature but with reduction of the supply current as indicated in the Instruction Manual.

| Application                | External                                                 | Series                                       | STREET [O3]                 |
|----------------------------|----------------------------------------------------------|----------------------------------------------|-----------------------------|
| Туре                       | Stand alone                                              | IP degree                                    | IP66                        |
| Mechanical resistance      | IK08 BODY - IK06 LENS                                    | Insulation class                             | II                          |
| Tilt adjustable            | ±20° bracket - 0°÷20° pole head                          | Maximum surface exposed to the wind          | 0.26 m <sup>2</sup>         |
| Operating temperature      | -25 +35 °C                                               | Weight (kg)                                  | 9.1                         |
| Colour                     | Graphite/Aluminium                                       | Minimum distance from the illuminated object | 1 m                         |
| Voltage                    | 220/240 V - 50/60 Hz - Stand alone and/or possibility of | Lamp                                         | LED                         |
|                            | dimmer 1-10 V                                            |                                              |                             |
| System power               | 68 W                                                     | Driver type                                  | Constant Current Driver Led |
| Optic                      | ST2 - ULOR: 0%                                           | Voltage                                      | 220-240 V - 50/60 Hz        |
| Colour temperature         | 4000 K (CRI>70)                                          | LED current                                  | 700 mA                      |
| Number of modules          | 2 (2x16 LED)                                             | Nominal flux (lm)                            | 8050                        |
| Lumen output (Im)          | 7060                                                     | LED Life Time (L80B10)                       | 100000 h                    |
| LED Life Time (L90B20)     | 50000 h                                                  | Warranty                                     | 5 years                     |
| Overvoltage resistance     | Common mode: 10KV; Differential mode:                    | Electrocod                                   | 244C                        |
|                            | 6KV                                                      |                                              |                             |
| Light souce replaceability | By professional                                          | Controlgear replaceability                   | By professional             |