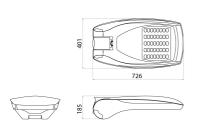

| LED Life Time (L80B10)                       | 100000 h                    |
| LED Life Time (L90B20)     | 50000 h                                                  | Warranty                                     | 5 years                     |
| Overvoltage resistance     | Common mode: 5KV; Differential mode:                     | Electrocod                                   | 244C                        |
|                            | 4KV                                                      |                                              |                             |
| Light souce replaceability | By professional                                          | Controlgear replaceability                   | By professional             |

### **DIMENSIONAL**

#### PHOTOMETRIC DISTRIBUTION





## **TECHNICAL SYMBOLOGY**



ΙP IP66

IK08 BODY -**IK06 LENS** 











### STANDARDS/APPROVALS