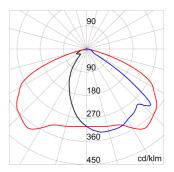

LED Life Time (L80B10)                       | 100000 h                    |
| LED Life Time (L90B20)     | 50000 h                                                  | Warranty                                     | 5 years                     |
| Overvoltage resistance     | Common mode: 5KV; Differential mode:                     | Electrocod                                   | 244C                        |
|                            | 4KV                                                      |                                              |                             |
| Light souce replaceability | By professional                                          | Controlgear replaceability                   | By professional             |

### **DIMENSIONAL**

#### PHOTOMETRIC DISTRIBUTION





## **TECHNICAL SYMBOLOGY**



ΙP IP66

IK08 BODY -**IK06 LENS** 











### STANDARDS/APPROVALS