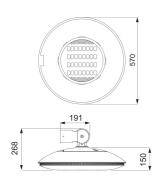

| LED Life Time (L80B10)     | 100000 h                        |
| LED Life Time (L90B20)     | 50000 h                                  | Voltage                    | 220-240 V - 50/60 Hz            |
| Weight (kg)                | 10.3                                     | Colour                     | Graphite grey                   |
| Overvoltage resistance     | Common mode: 8KV; Differential mode: 6KV | Light souce replaceability | By professional                 |
| 0                          |                                          |                            |                                 |
| Controlgear replaceability | By professional                          |                            |                                 |

#### **DIMENSIONAL**



#### PHOTOMETRIC DISTRIBUTION



## **TECHNICAL SYMBOLOGY**









### STANDARDS/APPROVALS