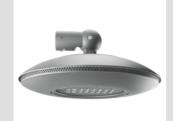

# **GWS7227**

URBAN [O3] range

Urban decorative in die-cast aluminum EN AB 46100 powder poliester painted after epoxi surface treatment and phosphochromating process, with lateral ventilation system by technopolimer grid. Recessed handle closing system and steel holding cable. External screw stainless steel AISI 316. Anti ageing silicone gasket. Double two poles safety knife for wires 2,5 mm². PC holding components plate. Internal wiring with UG4G4 1mmq wires. Modular LED engines (2-4) with injected aluminum heat sink equipped with PMMA lenses. Side fixing for Ø60mm bracket in die-cast aluminum with possibility of ±15° inclination adjustment. It can be used up to 50 ° C of ambient temperature but with reduced currents as indicated in the Technical Manual.

| Series                     | URBAN [O3]                               | Optic                      | Cycle and pedestrian - ULOR: 0% |
|----------------------------|------------------------------------------|----------------------------|---------------------------------|
| Number of modules          | 3 (3x16 LED)                             | Colour temperature         | 4000 K (CRI>70)                 |
| Operating temperature      | -25 +35 °C                               | System power               | 81 W                            |
| Lumen output (lm)          | 8060                                     | LED Life Time (L80B10)     | 100000 h                        |
| LED Life Time (L90B20)     | 50000 h                                  | Voltage                    | 220-240 V - 50/60 Hz            |
| Weight (kg)                | 10.3                                     | Colour                     | Graphite grey                   |
| Overvoltage resistance     | Common mode: 8KV; Differential mode: 6KV | Light souce replaceability | By professional                 |
| 0                          |                                          |                            |                                 |
| Controlgear replaceability | By professional                          |                            |                                 |