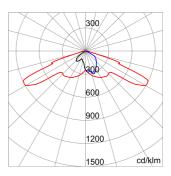

Life Time (L80B10)     | 100000 h                        |
| LED Life Time (L90B20)     | 50000 h                                  | Voltage                    | 220-240 V - 50/60 Hz            |
| Weight (kg)                | 10.3                                     | Colour                     | Graphite grey                   |
| Overvoltage resistance     | Common mode: 8KV; Differential mode: 6KV | Light souce replaceability | By professional                 |
| 0                          |                                          |                            |                                 |
| Controlgear replaceability | By professional                          |                            |                                 |

#### **DIMENSIONAL**



#### PHOTOMETRIC DISTRIBUTION



## **TECHNICAL SYMBOLOGY**









### STANDARDS/APPROVALS