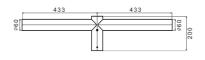

URBAN [O3] range



| Colour      | Graphite grey | Description | Double |
|-------------|---------------|-------------|--------|
| Weight (kg) | 2.5           | Length      | 800 mm |
| Electrocod  | 240           |             |        |

DIMENSIONAL

## PHOTOMETRIC DISTRIBUTION



## **TECHNICAL SYMBOLOGY**

Data, measures, designs and pictures are for information purpose only, last update 27/04/2024. They can be changed at any moment, therefore it is always ecommended to read the last updated version published on the website www.gewiss.com.Lumen output and system power are subject to a tolerance of +/- 10%. Unless stated otherwise, the values apply to an ambient temperature of 25°C. Terms of warranty at https://www.gewiss.com/it/en/company/landingpage/led-warranty. - 1 of 1