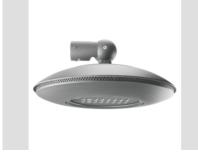

URBAN [O3] range

Urban decorative in die-cast aluminum EN AB 46100 powder poliester painted after epoxi surface treatment and phosphochromating process, with lateral ventilation system by technopolimer grid. Recessed handle closing system and steel holding cable. External screw stainless steel AISI 316. Anti ageing silicone gasket. Double two poles safety knife for wires 2,5 mm<sup>2</sup>. PC holding components plate. Internal wiring with UG4G4 1mmq wires. Modular LED engines (2-4) with injected aluminum heat sink equipped with PMMA lenses. Side fixing for Ø60mm bracket in die-cast aluminum with possibility of ±15° inclination adjustment. It can be used up to 50° C of ambient temperature but with reduced currents as indicated in the Technical Manual.