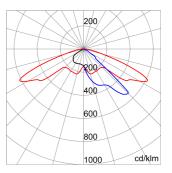

| System power               | 81 W                 |
| Lumen output (Im)          | 8590                                        | LED Life Time (L80B10)     | 100000 h             |
| LED Life Time (L90B20)     | 50000 h                                     | Voltage                    | 220-240 V - 50/60 Hz |
| Weight (kg)                | 10.3                                        | Colour                     | Graphite grey        |
| Overvoltage resistance     | Common mode: 8KV; Differential mode:<br>6KV | Light souce replaceability | By professional      |
| Controlgear replaceability | By professional                             |                            |                      |

### DIMENSIONAL

# 

# 



## STANDARDS/APPROVALS

UK CA (E

#### PHOTOMETRIC DISTRIBUTION