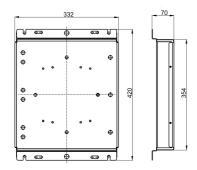

-----------|-----------------------|--------------------------|
| Versions                            | 1-10V                | IP degree             | IP66                     |
| Mechanical resistance               | IK08                 | Insulation class      | 1                        |
| Maximum surface exposed to the wind | 0.139 m²             | Operating temperature | -30°C ÷ +50 °C           |
| Warranty                            | 5 years              | Weight (kg)           | 6.5                      |
| Voltage                             | 220-240 V - 50/60 Hz | Description           | Remote supply unit 1-10V |
| Overvoltage resistance              | DM 5KV / CM 10KV     | Driver failure rate   | F10 = 80.000h Tq25°C     |

#### **DIMENSIONAL**

## PHOTOMETRIC DISTRIBUTION



## **TECHNICAL SYMBOLOGY**



IP IP66

IP

IK IK08 ᆂ

0.139 m<sup>2</sup>



STANDARDS/APPROVALS