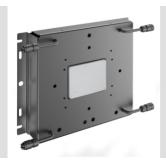

# **GWP2901**

SMART [PRO] 2.0

Remote supply unit for Smart[PRO] 2+2M, composed by two differents watertight drivers 1-10V dimming.

| Application                         | Indoor / Outdoor     | Series                | Smart [PRO] 2.0          |
|-------------------------------------|----------------------|-----------------------|--------------------------|
| Versions                            | 1-10V                | IP degree             | IP66                     |
| Mechanical resistance               | IK08                 | Insulation class      | 1                        |
| Maximum surface exposed to the wind | 0.139 m²             | Operating temperature | -30°C ÷ +50 °C           |
| Warranty                            | 5 years              | Weight (kg)           | 6.5                      |
| Voltage                             | 220-240 V - 50/60 Hz | Description           | Remote supply unit 1-10V |
| Overvoltage resistance              | DM 5KV / CM 10KV     | Driver failure rate   | F10 = 80.000h Tq25°C     |