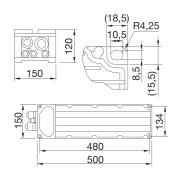

| 220-400 V - 50/60 Hz                | Versions                            | DMX                   |
| Description            | DMX power supply unit 3x2M 220-400V | Weight (kg)                         | 6.1                   |
| Series                 | Smart [PRO] 2.0                     | Application                         | Indoor / Outdoor      |
| Number of modules      | 3x2M                                | Maximum surface exposed to the wind | 0.075 m²              |
| Warranty               | 5 years                             | Operating temperature               | -30°C ÷ +50 °C        |
| Overvoltage resistance | DM 10KV / CM 10KV                   | Driver failure rate                 | F10 = 50.000h Tq25°C  |

## **DIMENSIONAL**

## PHOTOMETRIC DISTRIBUTION



## **TECHNICAL SYMBOLOGY**



IP IP66 IK IK08

0.075 m<sup>2</sup>



STANDARDS/APPROVALS