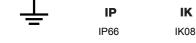

### Insulation class IP degree IP66 Mechanical resistance IK08 Туре External power supply Voltage 220-400 V - 50/60 Hz Versions DALI Description DALI power supply unit 3x2M 220-400V Weight (kg) 6.1 Series Smart [PRO] 2.0 Application Indoor / Outdoor Number of modules 3x2M Maximum surface exposed to the wind 0.075 m<sup>2</sup> -30°C ÷ +50 °C Warranty 5 years Operating temperature DM 10KV / CM 10KV Overvoltage resistance Driver failure rate F10 = 50.000h Tq25°C

## TECHNICAL SYMBOLOGY