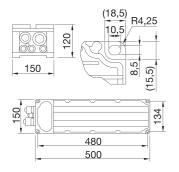

# Product Data Sheet GWP20031 SMART [PRO] 2.0

### Insulation class IP degree IP66 Mechanical resistance IK08 Туре External power supply Voltage 220-400 V - 50/60 Hz Versions DALI Description DALI power supply unit 3x2M 220-400V Weight (kg) 6.1 Series Smart [PRO] 2.0 Application Indoor / Outdoor Number of modules 3x2M Maximum surface exposed to the wind 0.075 m<sup>2</sup> -30°C ÷ +50 °C Warranty 5 years Operating temperature DM 10KV / CM 10KV Overvoltage resistance Driver failure rate F10 = 50.000h Tq25°C

Smart [PRO] 3x2M Remote power unit

## DIMENSIONAL

## PHOTOMETRIC DISTRIBUTION



## TECHNICAL SYMBOLOGY



### STANDARDS/APPROVALS

CE