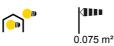

### Insulation class IP degree IP66 Mechanical resistance IK08 Туре External power supply Voltage 220-400 V - 50/60 Hz Versions DALI Description DALI power supply unit 3x2M 220-400V Weight (kg) 6.1 Series Smart [PRO] 2.0 Application Indoor / Outdoor Number of modules 3x2M Maximum surface exposed to the wind 0.075 m<sup>2</sup> -30°C ÷ +50 °C Warranty 5 years Operating temperature DM 10KV / CM 10KV Overvoltage resistance Driver failure rate F10 = 50.000h Tq25°C

## TECHNICAL SYMBOLOGY