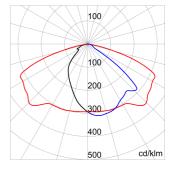

| 16360                                    |
| Lumen output (Im)      | 14350                                                    | Photobiologic Risk                       | RG1/RG2 @ 20cm                           |
| LED Life Time (L80B10) | 100000 h                                                 | LED Life Time (L90B20)                   | 50000 h                                  |
| Warranty               | 5 years                                                  | Overvoltage resistance                   | Common mode: 4KV; Differential mode: 3KV |
| Electrocod             | 244C                                                     | -                                        |                                          |

#### **DIMENSIONAL**

#### PHOTOMETRIC DISTRIBUTION





### **TECHNICAL SYMBOLOGY**



ΙP

IP66

IK08 BODY -**IK06 LENS** 



CONSTANT CURRENT DRIVER











## STANDARDS/APPROVALS