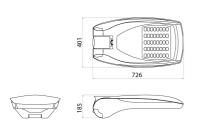

#### **DIMENSIONAL**

| Application            | External                                                 | Series                                   | STREET [O3]                              |
|------------------------|----------------------------------------------------------|------------------------------------------|------------------------------------------|
| Туре                   | Stand alone                                              | IP degree                                | IP66                                     |
| Mechanical resistance  | IK08 BODY - IK06 LENS                                    | Insulation class                         | II                                       |
| Tilt adjustable        | ±20° bracket - 0°÷20° pole head                          | Maximum surface exposed to the wind      | 0.26 m²                                  |
| Operating temperature  | -25 +40 °C                                               | Weight (kg)                              | 10.9                                     |
| Colour                 | Graphite/Aluminium                                       | Minimum distance from the illuminated of | oject 1 m                                |
| Voltage                | 220/240 V - 50/60 Hz - Stand alone and/or possibility of | Lamp                                     | LED                                      |
|                        | dimmer 1-10 V                                            | ·                                        |                                          |
| System power           | 127 W                                                    | Driver type                              | Constant Current Driver Led              |
| Optic                  | ST3 - ULOR: 0%                                           | Voltage                                  | 220-240 V - 50/60 Hz                     |
| Colour temperature     | 4000 K (CRI>70)                                          | LED current                              | 550 mA                                   |
| Number of modules      | 5 (5x16 LED)                                             | Nominal flux (lm)                        | 16360                                    |
| Lumen output (Im)      | 14350                                                    | Photobiologic Risk                       | RG1/RG2 @ 20cm                           |
| LED Life Time (L80B10) | 100000 h                                                 | LED Life Time (L90B20)                   | 50000 h                                  |
| Warranty               | 5 years                                                  | Overvoltage resistance                   | Common mode: 4KV; Differential mode: 3KV |
| Electrocod             | 244C                                                     | -                                        |                                          |