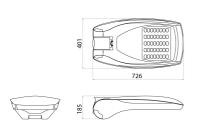

| 1 (1x16 LED)    |
| Nominal flux (lm)          | 4140                                      | Lumen output (Im)                            | 3630            |
| Photobiologic Risk         | RG1/RG2 @ 20cm                            | LED Life Time (L80B10)                       | 100000 h        |
| LED Life Time (L90B20)     | 50000 h                                   | Warranty                                     | 5 years         |
| Electrocod                 | 244C                                      | Light souce replaceability                   | By professional |
| Controlgear replaceability | By professional                           |                                              | •               |

#### **DIMENSIONAL**

#### PHOTOMETRIC DISTRIBUTION





### **TECHNICAL SYMBOLOGY**



ΙP IP66

IK08 BODY -**IK06 LENS** 











## STANDARDS/APPROVALS