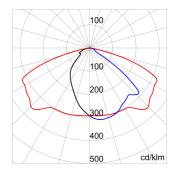

| 1 (1x16 LED)    |
| Nominal flux (lm)          | 4140                                      | Lumen output (Im)                            | 3630            |
| Photobiologic Risk         | RG1/RG2 @ 20cm                            | LED Life Time (L80B10)                       | 100000 h        |
| LED Life Time (L90B20)     | 50000 h                                   | Warranty                                     | 5 years         |
| Electrocod                 | 244C                                      | Light souce replaceability                   | By professional |
| Controlgear replaceability | By professional                           |                                              | •               |

#### **DIMENSIONAL**

#### PHOTOMETRIC DISTRIBUTION





### **TECHNICAL SYMBOLOGY**



ΙP IP66

IK08 BODY -**IK06 LENS** 











## STANDARDS/APPROVALS