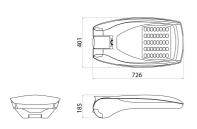

LED Life Time (L80B10)                       | 100000 h                    |
| LED Life Time (L90B20)     | 50000 h                                                  | Warranty                                     | 5 years                     |
| Overvoltage resistance     | Common mode: 8KV; Differential mode:                     | Electrocod                                   | 244C                        |
|                            | 6KV                                                      |                                              |                             |
| Light souce replaceability | By professional                                          | Controlgear replaceability                   | By professional             |

#### **DIMENSIONAL**

#### PHOTOMETRIC DISTRIBUTION





### **TECHNICAL SYMBOLOGY**



IP66

IK08 BODY -**IK06 LENS** 



CONSTANT CURRENT DRIVER











# STANDARDS/APPROVALS