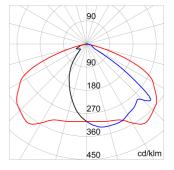

ED Life Time (L80B10)                       | 100000 h                    |
| LED Life Time (L90B20)     | 50000 h                                                  | Warranty                                     | 5 years                     |
| Overvoltage resistance     | Common mode: 8KV; Differential mode:                     | Electrocod                                   | 244C                        |
|                            | 6KV                                                      |                                              |                             |
| Light souce replaceability | By professional                                          | Controlgear replaceability                   | By professional             |

#### **DIMENSIONAL**

#### PHOTOMETRIC DISTRIBUTION





### **TECHNICAL SYMBOLOGY**



IP66

IK08 BODY -**IK06 LENS** 



CONSTANT CURRENT DRIVER











# STANDARDS/APPROVALS