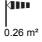

| Application                | External                                  | Series                                       | STREET [O3]     |
|----------------------------|-------------------------------------------|----------------------------------------------|-----------------|
| Туре                       | Programmable (5 step)                     | IP degree                                    | IP66            |
| Mechanical resistance      | IK08 BODY - IK06 LENS                     | Insulation class                             | II              |
| Tilt adjustable            | ±20° bracket - 0° ÷20° pole head          | Maximum surface exposed to the wind          | 0.26 m²         |
| Operating temperature      | -25 +25 °C                                | Weight (kg)                                  | 9.7             |
| Colour                     | Graphite/Aluminium                        | Minimum distance from the illuminated object | 1 m             |
| Voltage                    | 220/240 V - 50/60 Hz - Stand alone and/or | Lamp                                         | LED             |
|                            | programmable 5 Step                       | ·                                            |                 |
| System power               | 99 W                                      | Optic                                        | ST2 - ULOR: 0%  |
| Voltage                    | 220-240 V - 50/60 Hz                      | Colour temperature                           | 4000 K (CRI>70) |
| LED current                | 700 mA                                    | Number of modules                            | 3 (3x16 LED)    |
| Nominal flux (lm)          | 11740                                     | Lumen output (Im)                            | 10300           |
| Photobiologic Risk         | RG1/RG2 @ 20cm                            | LED Life Time (L80B10)                       | 100000 h        |
| LED Life Time (L90B20)     | 50000 h                                   | Warranty                                     | 5 years         |
| Electrocod                 | 244C                                      | Light souce replaceability                   | By professional |
| Controlgear replaceability | By professional                           | <u> </u>                                     | , .             |