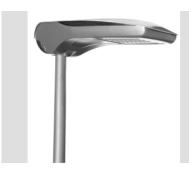

# GW87432V

STREET [O3] range

Road reinforcement with road optics and simplified maintenance, consisting of cover, frame and pole attachment in powder coated aluminium die-casting: aluminium with low copper content powder coated polyester after pre-treatment, for increased corrosion resistance. PA6 side ventilation grills. Optical system made with methacrylate lens, consisting of several different lenses that, with a single photometric distribution, and varying the installation parameters and the number of motors installed, allows the achievement of the obligatory road requirements. Common immunity to surges up to 12kV, according to IEC EN 61000-4-5 (issued by a third party) without the aid of additional protective devices. Can be used up to 50°C ambient temperature but with reduction of the supply current as indicated in the Instruction Manual.