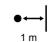

| Application                | External                                  | Series                                       | STREET [O3]     |
|----------------------------|-------------------------------------------|----------------------------------------------|-----------------|
| Туре                       | Programmable (5 step)                     | IP degree                                    | IP66            |
| Mechanical resistance      | IK08 BODY - IK06 LENS                     | Insulation class                             | II              |
| Tilt adjustable            | ±20° bracket - 0° ÷20° pole head          | Maximum surface exposed to the wind          | 0.26 m²         |
| Operating temperature      | -25 +25 °C                                | Weight (kg)                                  | 9.7             |
| Colour                     | Graphite/Aluminium                        | Minimum distance from the illuminated object | 1 m             |
| Voltage                    | 220/240 V - 50/60 Hz - Stand alone and/or | Lamp                                         | LED             |
|                            | programmable 5 Step                       | ·                                            |                 |
| System power               | 99 W                                      | Optic                                        | ST2 - ULOR: 0%  |
| Voltage                    | 220-240 V - 50/60 Hz                      | Colour temperature                           | 4000 K (CRI>70) |
| LED current                | 700 mA                                    | Number of modules                            | 3 (3x16 LED)    |
| Nominal flux (lm)          | 11740                                     | Lumen output (Im)                            | 10300           |
| Photobiologic Risk         | RG1/RG2 @ 20cm                            | LED Life Time (L80B10)                       | 100000 h        |
| LED Life Time (L90B20)     | 50000 h                                   | Warranty                                     | 5 years         |
| Electrocod                 | 244C                                      | Light souce replaceability                   | By professional |
| Controlgear replaceability | By professional                           | <u> </u>                                     | , .             |