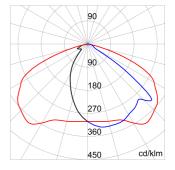

| 3 (3x16 LED)    |
| Nominal flux (lm)          | 11740                                     | Lumen output (Im)                            | 10300           |
| Photobiologic Risk         | RG1/RG2 @ 20cm                            | LED Life Time (L80B10)                       | 100000 h        |
| LED Life Time (L90B20)     | 50000 h                                   | Warranty                                     | 5 years         |
| Electrocod                 | 244C                                      | Light souce replaceability                   | By professional |
| Controlgear replaceability | By professional                           | <u> </u>                                     | , .             |

#### **DIMENSIONAL**

#### PHOTOMETRIC DISTRIBUTION





### **TECHNICAL SYMBOLOGY**



ΙP IP66

IK08 BODY -**IK06 LENS** 











## STANDARDS/APPROVALS