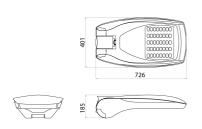

| 3 (3x16 LED)    |
| Nominal flux (lm)          | 11740                                     | Lumen output (Im)                            | 10300           |
| Photobiologic Risk         | RG1/RG2 @ 20cm                            | LED Life Time (L80B10)                       | 100000 h        |
| LED Life Time (L90B20)     | 50000 h                                   | Warranty                                     | 5 years         |
| Electrocod                 | 244C                                      | Light souce replaceability                   | By professional |
| Controlgear replaceability | By professional                           | <u> </u>                                     | , .             |

#### **DIMENSIONAL**

#### PHOTOMETRIC DISTRIBUTION





### **TECHNICAL SYMBOLOGY**



ΙP IP66

IK08 BODY -**IK06 LENS** 











## STANDARDS/APPROVALS