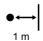

| Application                | External                                                               | Series                                       | STREET [O3]                 |
|----------------------------|------------------------------------------------------------------------|----------------------------------------------|-----------------------------|
| Туре                       | Stand alone                                                            | IP degree                                    | IP66                        |
| Mechanical resistance      | IK08 BODY - IK06 LENS                                                  | Insulation class                             | II                          |
| Tilt adjustable            | ±20° bracket - 0°÷20° pole head                                        | Maximum surface exposed to the wind          | 0.26 m²                     |
| Operating temperature      | -25 +50 °C                                                             | Weight (kg)                                  | 8.5                         |
| Colour                     | Graphite/Aluminium                                                     | Minimum distance from the illuminated object | 1 m                         |
| Voltage                    | 220/240 V - 50/60 Hz - Stand alone and/or possibility of dimmer 1-10 V | Lamp                                         | LED                         |
| System power               | 37 W                                                                   | Driver type                                  | Constant Current Driver Led |
| Optic                      | ST2 - ULOR: 0%                                                         | Voltage                                      | 220-240 V - 50/60 Hz        |
| Colour temperature         | 4000 K (CRI>70)                                                        | LED current                                  | 700 mA                      |
| Number of modules          | 1 (1x16 LED)                                                           | Nominal flux (lm)                            | 4140                        |
| Lumen output (lm)          | 3630                                                                   | LED Life Time (L80B10)                       | 100000 h                    |
| LED Life Time (L90B20)     | 50000 h                                                                | Warranty                                     | 5 years                     |
| Overvoltage resistance     | Common mode: 5KV; Differential mode: 4KV                               | Electrocod                                   | 244C                        |
| Light souce replaceability | By professional                                                        | Controlgear replaceability                   | By professional             |

### **DIMENSIONAL**