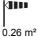

| Application                | External                                                               | Series                                       | STREET [O3]                 |
|----------------------------|------------------------------------------------------------------------|----------------------------------------------|-----------------------------|
| Туре                       | Stand alone                                                            | IP degree                                    | IP66                        |
| Mechanical resistance      | IK08 BODY - IK06 LENS                                                  | Insulation class                             | II                          |
| Tilt adjustable            | ±20° bracket - 0°÷20° pole head                                        | Maximum surface exposed to the wind          | 0.26 m²                     |
| Operating temperature      | -25 +50 °C                                                             | Weight (kg)                                  | 8.5                         |
| Colour                     | Graphite/Aluminium                                                     | Minimum distance from the illuminated object | 1 m                         |
| Voltage                    | 220/240 V - 50/60 Hz - Stand alone and/or possibility of dimmer 1-10 V | Lamp                                         | LED                         |
| System power               | 37 W                                                                   | Driver type                                  | Constant Current Driver Led |
| Optic                      | ST2 - ULOR: 0%                                                         | Voltage                                      | 220-240 V - 50/60 Hz        |
| Colour temperature         | 4000 K (CRI>70)                                                        | LED current                                  | 700 mA                      |
| Number of modules          | 1 (1x16 LED)                                                           | Nominal flux (lm)                            | 4140                        |
| Lumen output (lm)          | 3630                                                                   | LED Life Time (L80B10)                       | 100000 h                    |
| LED Life Time (L90B20)     | 50000 h                                                                | Warranty                                     | 5 years                     |
| Overvoltage resistance     | Common mode: 5KV; Differential mode: 4KV                               | Electrocod                                   | 244C                        |
| Light souce replaceability | By professional                                                        | Controlgear replaceability                   | By professional             |

### **DIMENSIONAL**