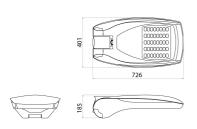

|
| Lumen output (lm)          | 3630                                                                   | LED Life Time (L80B10)                       | 100000 h                    |
| LED Life Time (L90B20)     | 50000 h                                                                | Warranty                                     | 5 years                     |
| Overvoltage resistance     | Common mode: 5KV; Differential mode: 4KV                               | Electrocod                                   | 244C                        |
| Light souce replaceability | By professional                                                        | Controlgear replaceability                   | By professional             |

### **DIMENSIONAL**

#### PHOTOMETRIC DISTRIBUTION





### **TECHNICAL SYMBOLOGY**



ΙP IP66

IK08 BODY -**IK06 LENS** 











# STANDARDS/APPROVALS