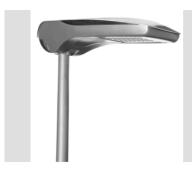

# GW87430

STREET [O3] range

Road reinforcement with road optics and simplified maintenance, consisting of cover, frame and pole attachment in powder coated aluminium die-casting: aluminium with low copper content powder coated polyester after pre-treatment, for increased corrosion resistance. PA6 side ventilation grills. Optical system made with methacrylate lens, consisting of several different lenses that, with a single photometric distribution, and varying the installation parameters and the number of motors installed, allows the achievement of the obligatory road requirements. Common immunity to surges up to 12kV, according to IEC EN 61000-4-5 (issued by a third party) without the aid of additional protective devices. Can be used up to 50°C ambient temperature but with reduction of the supply current as indicated in the Instruction Manual.