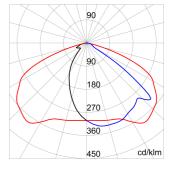

|
| Lumen output (lm)          | 3630                                                                   | LED Life Time (L80B10)                       | 100000 h                    |
| LED Life Time (L90B20)     | 50000 h                                                                | Warranty                                     | 5 years                     |
| Overvoltage resistance     | Common mode: 5KV; Differential mode: 4KV                               | Electrocod                                   | 244C                        |
| Light souce replaceability | By professional                                                        | Controlgear replaceability                   | By professional             |

### **DIMENSIONAL**

#### PHOTOMETRIC DISTRIBUTION





### **TECHNICAL SYMBOLOGY**



ΙP IP66

IK08 BODY -**IK06 LENS** 











# STANDARDS/APPROVALS