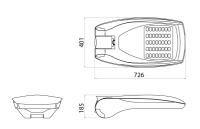

s                            | 5 (5x16 LED)    |
| Nominal flux (lm)          | 16360                                     | Lumen output (Im)                            | 13740           |
| Photobiologic Risk         | RG1/RG2 @ 20cm                            | LED Life Time (L80B10)                       | 100000 h        |
| LED Life Time (L90B20)     | 50000 h                                   | Warranty                                     | 5 years         |
| Electrocod                 | 244C                                      | Light souce replaceability                   | By professional |
| Controlgear replaceability | By professional                           | · · · · · · · · · · · · · · · · · · ·        | , ·             |

#### **DIMENSIONAL**

# PHOTOMETRIC DISTRIBUTION





### **TECHNICAL SYMBOLOGY**



ΙP IP66

IK08 BODY -**IK06 LENS** 











1 m



## STANDARDS/APPROVALS