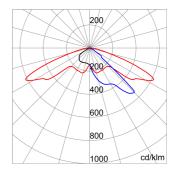

| 5 (5x16 LED)    |
| Nominal flux (lm)          | 16360                                     | Lumen output (Im)                            | 13740           |
| Photobiologic Risk         | RG1/RG2 @ 20cm                            | LED Life Time (L80B10)                       | 100000 h        |
| LED Life Time (L90B20)     | 50000 h                                   | Warranty                                     | 5 years         |
| Electrocod                 | 244C                                      | Light souce replaceability                   | By professional |
| Controlgear replaceability | By professional                           | · · · · · · · · · · · · · · · · · · ·        | , ·             |

#### **DIMENSIONAL**

# PHOTOMETRIC DISTRIBUTION





### **TECHNICAL SYMBOLOGY**



ΙP IP66

IK08 BODY -**IK06 LENS** 











1 m



## STANDARDS/APPROVALS