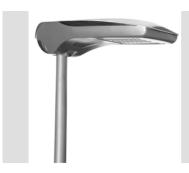

# **Product Data Sheet** GW87414V

STREET [O3] range

Road reinforcement with road optics and simplified maintenance, consisting of cover, frame and pole attachment in powder coated aluminium die-casting: aluminium with low copper content powder coated polyester after pre-treatment, for increased corrosion resistance. PA6 side ventilation grills. Optical system made with methacrylate lens, consisting of several different lenses that, with a single photometric distribution, and varying the installation parameters and the number of motors installed, allows the achievement of the obligatory road requirements. Common immunity to surges up to 12kV, according to IEC EN 61000-4-5 (issued by a third party) without the aid of additional protective devices. Can be used up to 50°C ambient temperature but with reduction of the supply current as indicated in the Instruction Manual.