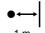

|
| Electrocod                                              | 244C                                                                   | Photobiologic Risk                       | RG1/RG2 @ 20cm                           |
| Nominal flux (lm)                                       | 7020                                                                   | LED Life Time (L80B10)                   | 100000 h                                 |
| LED Life Time (L90B20)                                  | 50000 h                                                                | Overvoltage resistance                   | Common mode: 4KV; Differential mode: 3KV |

## **DIMENSIONAL**





## PHOTOMETRIC DISTRIBUTION



## **TECHNICAL SYMBOLOGY**



**IP** IP66

IK

IK08 BODY -IK06 LENS

















STANDARDS/APPROVALS

(€