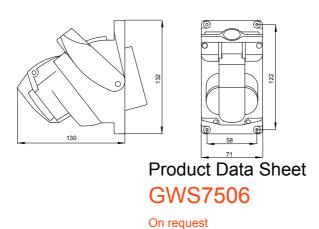

|
| Electrocod                                              | 244C                                                                   | Photobiologic Risk                       | RG1/RG2 @ 20cm                           |
| Nominal flux (lm)                                       | 7020                                                                   | LED Life Time (L80B10)                   | 100000 h                                 |
| LED Life Time (L90B20)                                  | 50000 h                                                                | Overvoltage resistance                   | Common mode: 4KV; Differential mode: 3KV |

## **DIMENSIONAL**





## PHOTOMETRIC DISTRIBUTION



## **TECHNICAL SYMBOLOGY**



**IP** IP66

IK

IK08 BODY -IK06 LENS

















STANDARDS/APPROVALS

(€