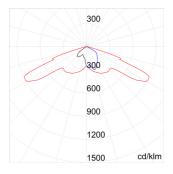

| Type of lamp                             | LED                                      |
| Electrocod                                              | 244C                                                                   | Photobiologic Risk                       | RG1/RG2 @ 20cm                           |
| Nominal flux (lm)                                       | 7020                                                                   | LED Life Time (L80B10)                   | 100000 h                                 |
| LED Life Time (L90B20)                                  | 50000 h                                                                | Overvoltage resistance                   | Common mode: 4KV; Differential mode: 3KV |

## **DIMENSIONAL**





## PHOTOMETRIC DISTRIBUTION



## **TECHNICAL SYMBOLOGY**



**IP** IP66

IK

IK08 BODY -IK06 LENS

















STANDARDS/APPROVALS

(€