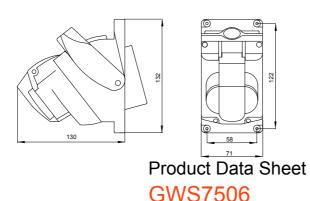

On request

Urban decorative in die-cast aluminum EN AB 46100 powder poliester painted after epoxi surface treatment and phosphochromating process, with lateral ventilation system by plastic grid. Recessed handle closing system and steel holding cable. External screw stainless steel AISI 316. Anti ageing silicone gasket. Double two poles safety knife for wires 2,5 mm². PC holding components plate. Internal wiring with UG4G4 1mmq wires. Modular LED engines (2-4) with injected aluminum heat sink equipped with PMMA lenses. Pole fixing system provided with Gewiss bracket. It can be used up to 50 ° C of ambient temperature but with reduced currents as indicated in the Technical Manual.