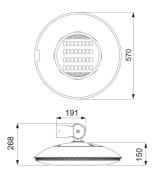

| Constant Current Driver Led |
| Type of lamp                        | LED                                                    | Electrocod                                   | 244C                        |
| Photobiologic Risk                  | RG1/RG2 @ 20cm                                         | Nominal flux (Im)                            | 5760                        |
| LED Life Time (L80B10)              | 100000 h                                               | LED Life Time (L90B20)                       | 50000 h                     |
| Overvoltage resistance              | Common mode: 8KV; Differential mode:<br>6KV            |                                              |                             |

## DIMENSIONAL

## PHOTOMETRIC DISTRIBUTION





### **TECHNICAL SYMBOLOGY**



IK









Ó

### STANDARDS/APPROVALS