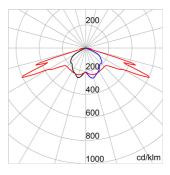

| Constant Current Driver Led |
| Type of lamp                        | LED                                                    | Electrocod                                   | 244C                        |
| Photobiologic Risk                  | RG1/RG2 @ 20cm                                         | Nominal flux (Im)                            | 5760                        |
| LED Life Time (L80B10)              | 100000 h                                               | LED Life Time (L90B20)                       | 50000 h                     |
| Overvoltage resistance              | Common mode: 8KV; Differential mode:<br>6KV            |                                              |                             |

## DIMENSIONAL

## PHOTOMETRIC DISTRIBUTION





### **TECHNICAL SYMBOLOGY**



IK









Ó

### STANDARDS/APPROVALS