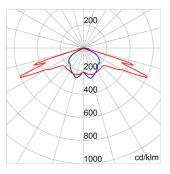

r type            | Constant Current Driver Led                                               | Type of lamp                             | LED                                      |
| Electrocod             | 244C                                                                      | Photobiologic Risk                       | RG1/RG2 @ 20cm                           |
| Nominal flux (Im)      | 7020                                                                      | LED Life Time (L80B10)                   | 100000 h                                 |
| LED Life Time (L90B20) | 50000 h                                                                   | Overvoltage resistance                   | Common mode: 4KV; Differential mode: 3KV |

## DIMENSIONAL

## 

## PHOTOMETRIC DISTRIBUTION

















YEARS

STANDARDS/APPROVALS