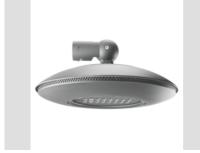

## Product Data Sheet GWS7256

On request

Urban decorative in die-cast aluminum EN AB 46100 powder poliester painted after epoxi surface treatment and phosphochromating process, with lateral ventilation system by technopolimer grid. Recessed handle closing system and steel holding cable. External screw stainless steel AISI 316. Anti ageing silicone gasket. Double two poles safety knife for wires 2,5 mm<sup>2</sup>. PC holding components plate. Internal wiring with UG4G4 1mmq wires. Modular LED engines (2-4) with injected aluminum heat sink equipped with PMMA lenses. Side fixing for Ø60mm bracket in die-cast aluminum with possibility of ±15° inclination adjustment. It can be used up to 50° C of ambient temperature but with reduced currents as indicated in the Technical Manual.