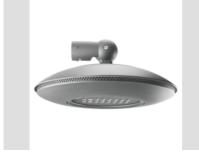

## Product Data Sheet GWS7206

On request

Urban decorative in die-cast aluminum EN AB 46100 powder poliester painted after epoxi surface treatment and phosphochromating process, with lateral ventilation system by technopolimer grid. Recessed handle closing system and steel holding cable. External screw stainless steel AISI 316. Anti ageing silicone gasket. Double two poles safety knife for wires 2,5 mm<sup>2</sup>. PC holding components plate. Internal wiring with UG4G4 1mmq wires. Modular LED engines (2-4) with injected aluminum heat sink equipped with PMMA lenses. Side fixing for Ø60mm bracket in die-cast aluminum with possibility of ±15° inclination adjustment. It can be used up to 50° C of ambient temperature but with reduced currents as indicated in the Technical Manual.