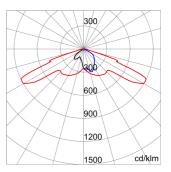

| Colour temperature     | 4000 K (CRI>70)                 |
| Operating temperature  | -25 +35 °C                               | System power           | 54 W                            |
| Lumen output (Im)      | 5520                                     | LED Life Time (L80B10) | 100000 h                        |
| LED Life Time (L90B20) | 50000 h                                  | Voltage                | 220-240 V - 50/60 Hz            |
| Weight (kg)            | 9.7                                      | Colour                 | Graphite grey                   |
| Overvoltage resistance | Common mode: 4KV; Differential mode: 3KV |                        |                                 |

#### DIMENSIONAL

# 

### 



STANDARDS/APPROVALS

CE

### PHOTOMETRIC DISTRIBUTION