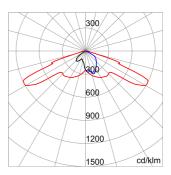

2 (2x16 LED)                             | Colour temperature     | 3500 K (CRI>85)                 |
| Operating temperature  | -25 +35 °C                               | System power           | 54 W                            |
| Lumen output (Im)      | 3240                                     | LED Life Time (L80B10) | 100000 h                        |
| LED Life Time (L90B20) | 50000 h                                  | Voltage                | 220-240 V - 50/60 Hz            |
| Weight (kg)            | 9.7                                      | Colour                 | Graphite grey                   |
| Overvoltage resistance | Common mode: 4KV; Differential mode: 3KV |                        |                                 |

## **DIMENSIONAL**



## PHOTOMETRIC DISTRIBUTION