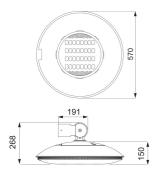

---|
| Number of modules      | 2 (2x16 LED)                             | Colour temperature     | 3500 K (CRI>85)                 |
| Operating temperature  | -25 +35 °C                               | System power           | 54 W                            |
| Lumen output (Im)      | 3240                                     | LED Life Time (L80B10) | 100000 h                        |
| LED Life Time (L90B20) | 50000 h                                  | Voltage                | 220-240 V - 50/60 Hz            |
| Weight (kg)            | 9.7                                      | Colour                 | Graphite grey                   |
| Overvoltage resistance | Common mode: 4KV; Differential mode: 3KV |                        |                                 |

## **DIMENSIONAL**



## PHOTOMETRIC DISTRIBUTION