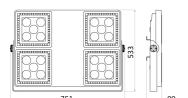

temperature                      | 4000 K (CRI>80)               | LED current                         | 1 A                                      |
| Efficiency class of integrated LEDs     | A ÷ A++                       | Lumen output (lm)                   | 25380                                    |
| LED Life Time (L80B05)                  | 120000 h                      | Warranty                            | 5 years                                  |
| Electrocod                              | 2444                          | Overvoltage resistance              | Common mode: 3KV; Differential mode: 2KV |
| DIN 18032-3 certification               | Complying (brackets or ropes) |                                     |                                          |

#### **DIMENSIONAL**



### PHOTOMETRIC DISTRIBUTION



## **TECHNICAL SYMBOLOGY**



IP IP66 **IK** IK08



**GWT** 850 °C









## STANDARDS/APPROVALS