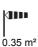

| Application                             | Indoor / Outdoor              | Series                              | SMART [4] 2.0 FL - 4x5L                  |
|-----------------------------------------|-------------------------------|-------------------------------------|------------------------------------------|
| Type                                    | DALI                          | Version                             | Standard                                 |
| Equivalent lamp                         | 400 W ME                      | IP degree                           | IP66                                     |
| Mechanical resistance                   | IK08                          | Insulation class                    | I                                        |
| Glow Wire Test                          | 850 °C                        | Maximum surface exposed to the wind | 0.35 m²                                  |
| Device with reduced surface temperature | Compliant                     | Operating temperature               | -30°C ÷ +50 °C                           |
| Weight (kg)                             | 13                            | Colour                              | Grey RAL 7037                            |
| Voltage                                 | 220/240 V - 50/60 Hz - DALI   | Lamp                                | LED                                      |
| System power                            | 245 W                         | Driver type                         | Constant Current Driver Led              |
| Optic                                   | Asymmetrical                  | Type of light source                | LED - Not replaceable                    |
| Colour temperature                      | 4000 K (CRI>80)               | LED current                         | 1 A                                      |
| Efficiency class of integrated LEDs     | A ÷ A++                       | Lumen output (lm)                   | 25380                                    |
| LED Life Time (L80B05)                  | 120000 h                      | Warranty                            | 5 years                                  |
| Electrocod                              | 2444                          | Overvoltage resistance              | Common mode: 3KV; Differential mode: 2KV |
| DIN 18032-3 certification               | Complying (brackets or ropes) |                                     |                                          |