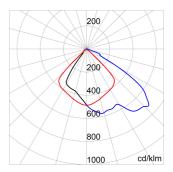

| 4000 K (CRI>80)               | LED current                         | 1 A                                      |
| Efficiency class of integrated LEDs     | A ÷ A++                       | Lumen output (lm)                   | 25380                                    |
| LED Life Time (L80B05)                  | 120000 h                      | Warranty                            | 5 years                                  |
| Electrocod                              | 2444                          | Overvoltage resistance              | Common mode: 3KV; Differential mode: 2KV |
| DIN 18032-3 certification               | Complying (brackets or ropes) |                                     |                                          |

#### **DIMENSIONAL**



### PHOTOMETRIC DISTRIBUTION



## **TECHNICAL SYMBOLOGY**



IP IP66 **IK** IK08



**GWT** 850 °C









## STANDARDS/APPROVALS