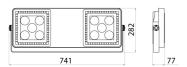

| 4000 K (CRI>80)               | LED current                         | 1 A                                      |
| Efficiency class of integrated LEDs     | A ÷ A++                       | Lumen output (lm)                   | 13020                                    |
| LED LifeTime (L80B20)                   | 80000 h                       | Warranty                            | 5 years                                  |
| Electrocod                              | 2444                          | Overvoltage resistance              | Common mode: 3KV; Differential mode: 2KV |
| DIN 18032-3 certification               | Complying (brackets or ropes) |                                     |                                          |

#### **DIMENSIONAL**

#### PHOTOMETRIC DISTRIBUTION





## **TECHNICAL SYMBOLOGY**



IP IP66





**GWT** 850 °C









### STANDARDS/APPROVALS