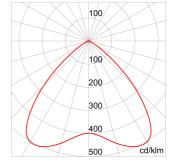

| 4000 K (CRI>80)               | LED current                         | 1 A                                      |
| Efficiency class of integrated LEDs     | A ÷ A++                       | Lumen output (lm)                   | 13020                                    |
| LED LifeTime (L80B20)                   | 80000 h                       | Warranty                            | 5 years                                  |
| Electrocod                              | 2444                          | Overvoltage resistance              | Common mode: 3KV; Differential mode: 2KV |
| DIN 18032-3 certification               | Complying (brackets or ropes) |                                     |                                          |

#### **DIMENSIONAL**

#### PHOTOMETRIC DISTRIBUTION





## **TECHNICAL SYMBOLOGY**



IP IP66





**GWT** 850 °C









### STANDARDS/APPROVALS