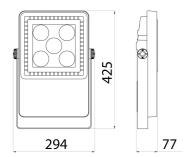

| 82 W                                     | Driver type                         | Constant Current Driver Led   |
| Optic                                   | Medium 60°                               | Type of light source                | LED - Not replaceable         |
| LED current                             | 1 A                                      | Efficiency class of integrated LEDs | A ÷ A++                       |
| Warranty                                | 5 years                                  | Electrocod                          | 2444                          |
| Overvoltage resistance                  | Common mode: 3KV; Differential mode: 2KV | DIN 18032-3 certification           | Complying (brackets or ropes) |

### **DIMENSIONAL**

### PHOTOMETRIC DISTRIBUTION



# **TECHNICAL SYMBOLOGY**



DMX



CONSTANT CURRENT DRIVER IP IP66











# STANDARDS/APPROVALS