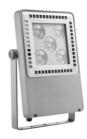

# Product Data Sheet GWS4133GC

On request

Floodlight with full color RGBW LED with heat sink made in EN AB 44300 die cast aluminium "copper free" (Cu < 0,08 %) and "halogen free" glass reinforced PA6 frame. Optic system in vacuum composed by reflector made inmetallized PC. Secondary internal lenses made in PMMA. Anti aging silicone gasket. Breathing device and anti-condensation plastic. 4 mm tempered frontal glass, fixed with aluminium frame. Zinc-coated and painted steel bracket. Integrated goniometer for a quicker aiming. Stainless steel external screws. IP68 double push-in connector for 1.5 mm². Cables with external diameter from 7 to 14 mm. Electronic LED driver. Colours management by push-buttons (loop colour rotation) or DMX system (6 dedicated channels: Red, Green, Blue, White, Strobo, Rainbow).