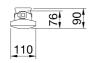

| 3000                        | LED Life Time (L80B50)                 | 100000 h                                 |
| LED Life Time (L90B50)                       | 50000 h                     | LED LifeTime (L80B20)                  | 85000 h                                  |
| Failure rate apparecchio (35.000h, Tq=35° C) | <2,5%                       | Failure rate apparecchio (50.000h, Tq= | =25° C) <2,5%                            |
| Warranty                                     | 5 years                     | Overvoltage resistance                 | Common mode: 2KV; Differential mode: 1KV |
| Electrocod                                   | 2434                        |                                        |                                          |

#### **DIMENSIONAL**





#### PHOTOMETRIC DISTRIBUTION



## **TECHNICAL SYMBOLOGY**



**GWT** 850 °C









### STANDARDS/APPROVALS