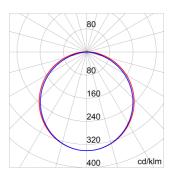

| LED Life Time (L80B50)                 | 100000 h                                 |
| LED Life Time (L90B50)                       | 50000 h                     | LED LifeTime (L80B20)                  | 85000 h                                  |
| Failure rate apparecchio (35.000h, Tq=35° C) | <2,5%                       | Failure rate apparecchio (50.000h, Tq= | =25° C) <2,5%                            |
| Warranty                                     | 5 years                     | Overvoltage resistance                 | Common mode: 2KV; Differential mode: 1KV |
| Electrocod                                   | 2434                        |                                        |                                          |

#### **DIMENSIONAL**





#### PHOTOMETRIC DISTRIBUTION



## **TECHNICAL SYMBOLOGY**



**GWT** 850 °C









### STANDARDS/APPROVALS