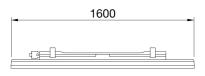

#### **DIMENSIONAL**

| Application                                  | Internal                    | Series                                 | SMART [3]                                |
|----------------------------------------------|-----------------------------|----------------------------------------|------------------------------------------|
| Type                                         | DALI                        | IP degree                              | IP66/IP69                                |
| Mechanical resistance                        | IK08                        | Insulation class                       | <u> </u>                                 |
| Glow Wire Test                               | 850 °C                      | Length                                 | 1600 mm                                  |
| Device with reduced surface temperature      | Compliant                   | Shield type                            | Opal diffuser                            |
| Operating temperature                        | -30°C ÷ +50 °C              | Weight (kg)                            | 2.5                                      |
| Voltage                                      | 220/240 V - 50/60 Hz - Dali | Lamp                                   | LED                                      |
| Driver type                                  | Constant Current Driver Led | System power                           | 26 W                                     |
| Type of light source                         | LED - Not replaceable       | Colour temperature                     | 5700 K (CRI>80)                          |
| Efficiency class of integrated LEDs          | A ÷ A++                     | Nominal flux (lm)                      | 3700                                     |
| Lumen output (Im)                            | 3000                        | LED Life Time (L80B50)                 | 100000 h                                 |
| LED Life Time (L90B50)                       | 50000 h                     | LED LifeTime (L80B20)                  | 85000 h                                  |
| Failure rate apparecchio (35.000h, Tq=35° C) | <2,5%                       | Failure rate apparecchio (50.000h, Tq= | =25° C) <2,5%                            |
| Warranty                                     | 5 years                     | Overvoltage resistance                 | Common mode: 2KV; Differential mode: 1KV |
| Electrocod                                   | 2434                        |                                        |                                          |