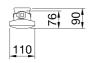

| 2400                        | LED Life Time (L80B50)                 | 100000 h                                 |
| LED Life Time (L90B50)                       | 50000 h                     | LED LifeTime (L80B20)                  | 85000 h                                  |
| Failure rate apparecchio (35.000h, Tq=35° C) | <2,5%                       | Failure rate apparecchio (50.000h, Tq= | 25° C) <2,5%                             |
| Warranty                                     | 5 years                     | Overvoltage resistance                 | Common mode: 2KV; Differential mode: 1KV |
| Electrocod                                   | 2434                        |                                        |                                          |

#### **DIMENSIONAL**





#### PHOTOMETRIC DISTRIBUTION



## **TECHNICAL SYMBOLOGY**



**GWT** 850 °C









### STANDARDS/APPROVALS