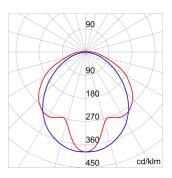

| LED Life Time (L80B50)                 | 100000 h                                 |
| LED Life Time (L90B50)                       | 50000 h                     | LED LifeTime (L80B20)                  | 85000 h                                  |
| Failure rate apparecchio (35.000h, Tq=35° C) | <2,5%                       | Failure rate apparecchio (50.000h, Tq= | 25° C) <2,5%                             |
| Warranty                                     | 5 years                     | Overvoltage resistance                 | Common mode: 2KV; Differential mode: 1KV |
| Electrocod                                   | 2434                        |                                        |                                          |

#### **DIMENSIONAL**





#### PHOTOMETRIC DISTRIBUTION



## **TECHNICAL SYMBOLOGY**



**GWT** 850 °C









### STANDARDS/APPROVALS