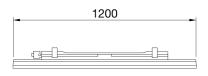

#### **DIMENSIONAL**

| Application                                  | Internal                    | Series                                 | SMART [3]                                |
|----------------------------------------------|-----------------------------|----------------------------------------|------------------------------------------|
| Type                                         | DALI                        | IP degree                              | IP66/IP69                                |
| Mechanical resistance                        | IK08                        | Insulation class                       | II                                       |
| Glow Wire Test                               | 850 °C                      | Length                                 | 1200 mm                                  |
| Device with reduced surface temperature      | Compliant                   | Shield type                            | Transparent                              |
| Operating temperature                        | -30°C ÷ +50 °C              | Weight (kg)                            | 2                                        |
| Voltage                                      | 220/240 V - 50/60 Hz - Dali | Lamp                                   | LED                                      |
| Driver type                                  | Constant Current Driver Led | System power                           | 21 W                                     |
| Type of light source                         | LED - Not replaceable       | Colour temperature                     | 3000 K (CRI>80)                          |
| Efficiency class of integrated LEDs          | A ÷ A++                     | Nominal flux (lm)                      | 2700                                     |
| Lumen output (Im)                            | 2400                        | LED Life Time (L80B50)                 | 100000 h                                 |
| LED Life Time (L90B50)                       | 50000 h                     | LED LifeTime (L80B20)                  | 85000 h                                  |
| Failure rate apparecchio (35.000h, Tq=35° C) | <2,5%                       | Failure rate apparecchio (50.000h, Tq= | 25° C) <2,5%                             |
| Warranty                                     | 5 years                     | Overvoltage resistance                 | Common mode: 2KV; Differential mode: 1KV |
| Electrocod                                   | 2434                        |                                        |                                          |