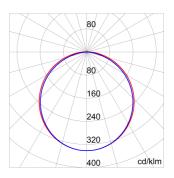

| LED Life Time (L80B50)                 | 100000 h                                 |
| LED Life Time (L90B50)                       | 50000 h                     | LED LifeTime (L80B20)                  | 85000 h                                  |
| Failure rate apparecchio (35.000h, Tq=35° C) | <2,5%                       | Failure rate apparecchio (50.000h, Tq= | 25° C) <2,5%                             |
| Warranty                                     | 5 years                     | Overvoltage resistance                 | Common mode: 2KV; Differential mode: 1KV |
| Electrocod                                   | 2434                        |                                        |                                          |

#### **DIMENSIONAL**





#### PHOTOMETRIC DISTRIBUTION



## **TECHNICAL SYMBOLOGY**



**GWT** 850 °C









### STANDARDS/APPROVALS