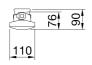

#### **DIMENSIONAL**

| Application                                  | Internal                    | Series                                 | SMART [3]                                |
|----------------------------------------------|-----------------------------|----------------------------------------|------------------------------------------|
| Type                                         | DALI                        | IP degree                              | IP66/IP69                                |
| Mechanical resistance                        | IK08                        | Insulation class                       | II                                       |
| Glow Wire Test                               | 850 °C                      | Length                                 | 1200 mm                                  |
| Device with reduced surface temperature      | Compliant                   | Shield type                            | Opal diffuser                            |
| Operating temperature                        | -30°C ÷ +50 °C              | Weight (kg)                            | 2                                        |
| Voltage                                      | 220/240 V - 50/60 Hz - Dali | Lamp                                   | LED                                      |
| Driver type                                  | Constant Current Driver Led | System power                           | 21 W                                     |
| Type of light source                         | LED - Not replaceable       | Colour temperature                     | 5700 K (CRI>80)                          |
| Efficiency class of integrated LEDs          | A ÷ A++                     | Nominal flux (Im)                      | 2900                                     |
| Lumen output (Im)                            | 2300                        | LED Life Time (L80B50)                 | 100000 h                                 |
| LED Life Time (L90B50)                       | 50000 h                     | LED LifeTime (L80B20)                  | 85000 h                                  |
| Failure rate apparecchio (35.000h, Tq=35° C) | <2,5%                       | Failure rate apparecchio (50.000h, Tq= | 25° C) <2,5%                             |
| Warranty                                     | 5 years                     | Overvoltage resistance                 | Common mode: 2KV; Differential mode: 1KV |
| Electrocod                                   | 2434                        |                                        |                                          |