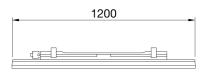

#### **DIMENSIONAL**

| Application                                  | Internal                    | Series                                 | SMART [3]                                |
|----------------------------------------------|-----------------------------|----------------------------------------|------------------------------------------|
| Type                                         | DALI                        | IP degree                              | IP66/IP69                                |
| Mechanical resistance                        | IK08                        | Insulation class                       | II                                       |
| Glow Wire Test                               | 850 °C                      | Length                                 | 1200 mm                                  |
| Device with reduced surface temperature      | Compliant                   | Shield type                            | Opal diffuser                            |
| Operating temperature                        | -30°C ÷ +50 °C              | Weight (kg)                            | 2                                        |
| Voltage                                      | 220/240 V - 50/60 Hz - Dali | Lamp                                   | LED                                      |
| Driver type                                  | Constant Current Driver Led | System power                           | 21 W                                     |
| Type of light source                         | LED - Not replaceable       | Colour temperature                     | 5700 K (CRI>80)                          |
| Efficiency class of integrated LEDs          | A ÷ A++                     | Nominal flux (Im)                      | 2900                                     |
| Lumen output (Im)                            | 2300                        | LED Life Time (L80B50)                 | 100000 h                                 |
| LED Life Time (L90B50)                       | 50000 h                     | LED LifeTime (L80B20)                  | 85000 h                                  |
| Failure rate apparecchio (35.000h, Tq=35° C) | <2,5%                       | Failure rate apparecchio (50.000h, Tq= | 25° C) <2,5%                             |
| Warranty                                     | 5 years                     | Overvoltage resistance                 | Common mode: 2KV; Differential mode: 1KV |
| Electrocod                                   | 2434                        |                                        |                                          |