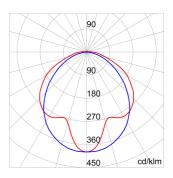

| LED Life Time (L80B50)                 | 100000 h                                 |
| LED Life Time (L90B50)                       | 50000 h                     | LED LifeTime (L80B20)                  | 85000 h                                  |
| Failure rate apparecchio (35.000h, Tq=35° C) | <2,5%                       | Failure rate apparecchio (50.000h, Tq= | 25° C) <2,5%                             |
| Warranty                                     | 5 years                     | Overvoltage resistance                 | Common mode: 2KV; Differential mode: 1KV |
| Electrocod                                   | 2434                        |                                        |                                          |

## **DIMENSIONAL**





## PHOTOMETRIC DISTRIBUTION



## **TECHNICAL SYMBOLOGY**



**GWT** 850 °C









STANDARDS/APPROVALS