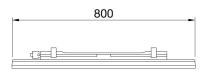

## **DIMENSIONAL**

| Application                                  | Internal                    | Series                                 | SMART [3]                                |
|----------------------------------------------|-----------------------------|----------------------------------------|------------------------------------------|
| Type                                         | Dali - Feed through wiring  | IP degree                              | IP66/IP69                                |
| Mechanical resistance                        | IK08                        | Insulation class                       | <u> </u>                                 |
| Glow Wire Test                               | 850 °C                      | Length                                 | 800 mm                                   |
| Device with reduced surface temperature      | Compliant                   | Shield type                            | Transparent                              |
| Operating temperature                        | -30°C ÷ +50 °C              | Weight (kg)                            | 1.5                                      |
| Voltage                                      | 220/240 V - 50/60 Hz - Dali | Lamp                                   | LED                                      |
| Driver type                                  | Constant Current Driver Led | System power                           | 17 W                                     |
| Type of light source                         | LED - Not replaceable       | Colour temperature                     | 5700 K (CRI>80)                          |
| Efficiency class of integrated LEDs          | A ÷ A++                     | Nominal flux (Im)                      | 2100                                     |
| Lumen output (Im)                            | 1700                        | LED Life Time (L80B50)                 | 100000 h                                 |
| LED Life Time (L90B50)                       | 50000 h                     | LED LifeTime (L80B20)                  | 85000 h                                  |
| Failure rate apparecchio (35.000h, Tq=35° C) | <2,5%                       | Failure rate apparecchio (50.000h, Tq= | 25° C) <2,5%                             |
| Warranty                                     | 5 years                     | Overvoltage resistance                 | Common mode: 2KV; Differential mode: 1KV |
| Electrocod                                   | 2434                        |                                        |                                          |