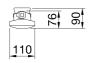

| 1700                        | LED Life Time (L80B50)                 | 100000 h                                 |
| LED Life Time (L90B50)                       | 50000 h                     | LED LifeTime (L80B20)                  | 85000 h                                  |
| Failure rate apparecchio (35.000h, Tq=35° C) | <2,5%                       | Failure rate apparecchio (50.000h, Tq= | 25° C) <2,5%                             |
| Warranty                                     | 5 years                     | Overvoltage resistance                 | Common mode: 2KV; Differential mode: 1KV |
| Electrocod                                   | 2434                        |                                        |                                          |

## **DIMENSIONAL**





## PHOTOMETRIC DISTRIBUTION



## **TECHNICAL SYMBOLOGY**



**GWT** 850 °C









STANDARDS/APPROVALS