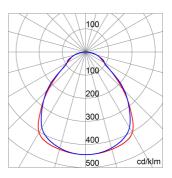

| White                              | Lumen output (Im)                   | 3960                      |
| IP degree          | IP20 - IP40                        | Insulation class                    | II                        |
| Driver type        | Driver Led                         | Operating temperature               | -25 +40 °C                |
| UGR                | <=19                               | Warranty                            | 5 years                   |
| Colour temperature | 4000 K (CRI>80)                    | Efficiency class of integrated LEDs | A ÷ A++                   |
| Electrocod         | 2419                               | LED Life Time (L70B30)              | 50000 h                   |

#### **DIMENSIONAL**



### PHOTOMETRIC DISTRIBUTION



#### **TECHNICAL SYMBOLOGY**



IK IK04



**IP** IP20 - IP40





## STANDARDS/APPROVALS