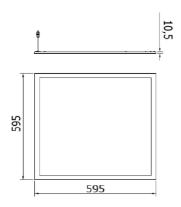

#### **DIMENSIONAL**

| Application        | Internal                           | Installation                        | Flush mounting enclosures |
|--------------------|------------------------------------|-------------------------------------|---------------------------|
| Dimensions (mm)    | 600 x 600                          | Mechanical resistance               | IK04                      |
| Voltage            | 220/240 V - 50/60 Hz - Stand alone | System power                        | 36 W                      |
| Weight (kg)        | 3.1                                | Lamp                                | LED                       |
| Colour             | White                              | Lumen output (Im)                   | 3960                      |
| IP degree          | IP20 - IP40                        | Insulation class                    | II                        |
| Driver type        | Driver Led                         | Operating temperature               | -25 +40 °C                |
| UGR                | <=19                               | Warranty                            | 5 years                   |
| Colour temperature | 4000 K (CRI>80)                    | Efficiency class of integrated LEDs | A ÷ A++                   |
| Electrocod         | 2419                               | LED Life Time (L70B30)              | 50000 h                   |