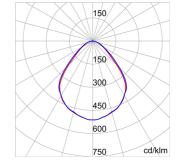

|
| Insulation class       | I                         | Driver type                         | Constant Current Driver Led |
| Operating temperature  | 0 +25 °C                  | UGR                                 | <=19                        |
| Warranty               | 5 years                   | Colour temperature                  | 4000 K (CRI>80)             |
| Type of light source   | LED - Not replaceable     | Efficiency class of integrated LEDs | A ÷ A++                     |
| Electrocod             | 2419                      | Luminous flux in emerg. [lm]        | 420                         |
| LED Life Time (L80B50) | 50000 h                   |                                     |                             |

## **DIMENSIONAL**

## PHOTOMETRIC DISTRIBUTION

















**IP** IP20







STANDARDS/APPROVALS