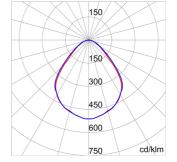

|
| Optic                 | Diffused                    | IP degree                           | IP20                        |
| Insulation class      | I                           | Driver type                         | Constant Current Driver Led |
| Operating temperature | -25 +25 °C                  | UGR                                 | <=19                        |
| Warranty              | 5 years                     | Colour temperature                  | 4000 K (CRI>80)             |
| Type of light source  | LED - Not replaceable       | Efficiency class of integrated LEDs | A ÷ A++                     |
| Electrocod            | 2419                        | LED Life Time (L80B50)              | 50000 h                     |

## **DIMENSIONAL**

## PHOTOMETRIC DISTRIBUTION

























STANDARDS/APPROVALS