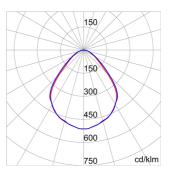

| IP20                        | Insulation class      |                                    |
| Driver type                         | Constant Current Driver Led | Operating temperature | -25 +25 °C                         |
| UGR                                 | <=19                        | Warranty              | 5 years                            |
| Colour temperature                  | 4000 K (CRI>80)             | Type of light source  | LED - Not replaceable              |
| Efficiency class of integrated LEDs | A ÷ A++                     | Electrocod            | 2419                               |
| LED Life Time (L80B50)              | 50000 h                     |                       |                                    |



## PHOTOMETRIC DISTRIBUTION





## TECHNICAL SYMBOLOGY











STANDARDS/APPROVALS