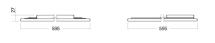

## Product Data Sheet GWS2507

On request

Recessed device for modular ceiling 600x600mm. Steel sheet body painted white. Plastic prismatic diffuser. Mid Power LED lighting source.

| Application                         | Internal                    | Туре                  | Stand alone                        |
|-------------------------------------|-----------------------------|-----------------------|------------------------------------|
| Installation                        | Flush mounting enclosures   | Dimensions (mm)       | 600 x 600                          |
| Mechanical resistance               | IK03                        | Voltage               | 220/240 V - 50/60 Hz - Stand alone |
| System power                        | 22 W                        | Weight (kg)           | 3.1                                |
| Lamp                                | LED                         | Colour                | White                              |
| Lumen output (Im)                   | 3100                        | Optic                 | Diffused                           |
| IP degree                           | IP20                        | Insulation class      |                                    |
| Driver type                         | Constant Current Driver Led | Operating temperature | -25 +25 °C                         |
| UGR                                 | <=19                        | Warranty              | 5 years                            |
| Colour temperature                  | 4000 K (CRI>80)             | Type of light source  | LED - Not replaceable              |
| Efficiency class of integrated LEDs | A ÷ A++                     | Electrocod            | 2419                               |
| LED Life Time (L80B50)              | 50000 h                     |                       |                                    |