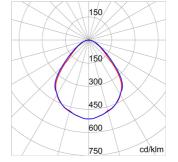

| IP degree                           | IP20                        |
| Insulation class      | I                                  | Driver type                         | Constant Current Driver Led |
| Operating temperature | -25 +25 °C                         | UGR                                 | <=19                        |
| Warranty              | 5 years                            | Colour temperature                  | 4000 K (CRI>80)             |
| Type of light source  | LED - Not replaceable              | Efficiency class of integrated LEDs | A ÷ A++                     |
| Electrocod            | 2419                               | LED Life Time (L80B50)              | 50000 h                     |

## **DIMENSIONAL**

## PHOTOMETRIC DISTRIBUTION

























STANDARDS/APPROVALS